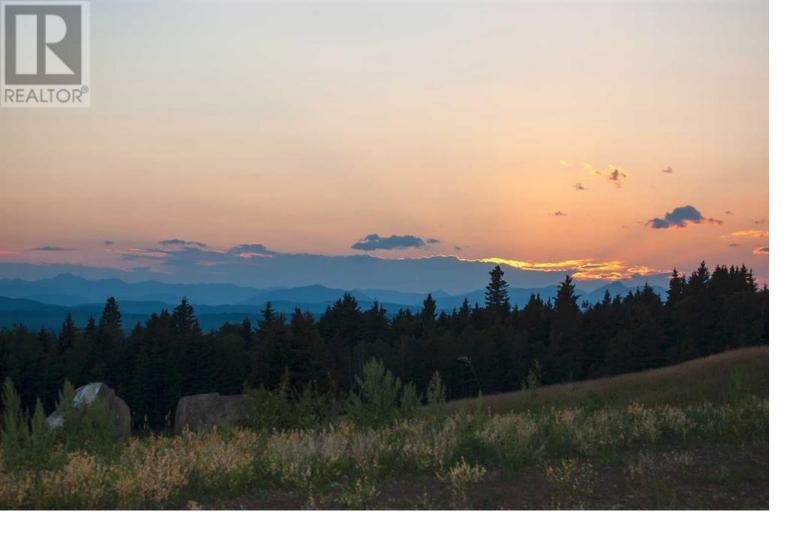

## 15 Whiskey Springs Hill Rural Foothills County Alberta

Phase 2 now available in Whiskey Springs Ridge! 2.33 ACRE LOT in a 14 parcel development in the hills southwest of Priddis hamlet. PANORAMIC MOUNTAIN & VALLEY VIEWS. This is the most private & picturesque developments in Foothills County. Be sure to click on the 3D link for the 360 degree view to see just how beautiful this property is in all directions! Restrictive covenants that protect your lot value without stifling your building plans. No time limit for when building must commence. This could be an investment property or your dream home location. Internal roads will be surfaced & dust free with access to Hwy 22 via chip coated municipal roads connecting to divided highway & south leg of the Calgary ring road. Individual drilled well. Both public & separate schools serve this district. Priddis community is a vibrant organization offering: a lending library, tennis courts, programs for tots to adults including a pond hockey team. Minutes from Priddis Greens or Kananaskis country. Take a beautiful drive out and choose from the remaining 6 lots in this stunning development! (Lot 10, 11, 12, 13, 14 & 15.) Please book a showing as ACCESS MAY BE LIMITED due to the upcoming excavation planned for the underground utilities. (id:6769)