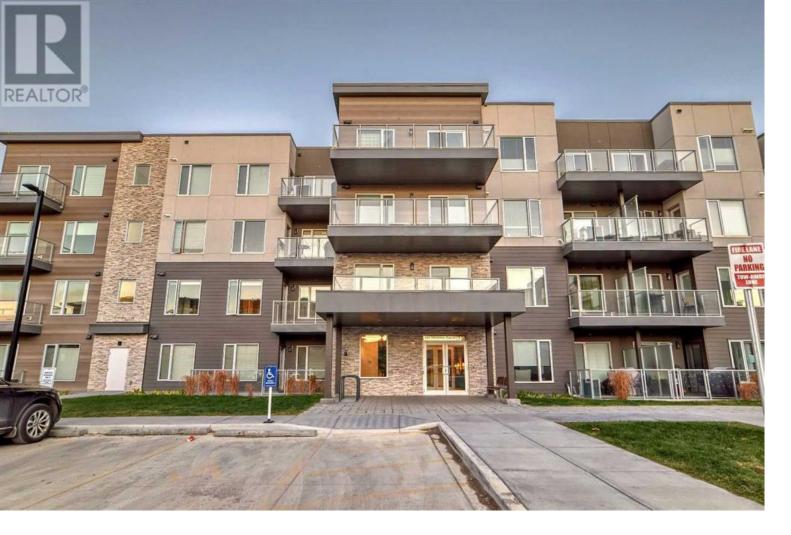

## 150 Shawnee Square Calgary Alberta

\$413,500

Vacant unit - Located in Shawnee Slopes with 2 beds, 2 baths, a den almost 900 sq ft of living space, this end unit features 9' high ceilings and an open floor plan that encompasses the living room, dining roomand gourmet kitchen. Here you will find a center island with storage, stainless steel appliances, granite countertops and subway tiled backsplash. This main floor unit comes with luxury plank flooring throughout, carpet in the bedrooms, extra large patio with both gas hookup electrical outlet. The primary bedroom offers a walk-through closet and large 3 pc ensuite with additional storage. The second bedroom has a large closet. The main bath boasts of a deep tub and tall counter and the laundry machines are full-sized. You'll have access to a titled underground parking stall and storage unit. The condo is close to Fish Creek Provincial Park, C-train station, playgrounds, St. Mary's University, and Shawnessy Shopping Centre. Macleod Trail is easily accessible. It's the perfect place to call home! Possession is fully negotiable. (id:6769)