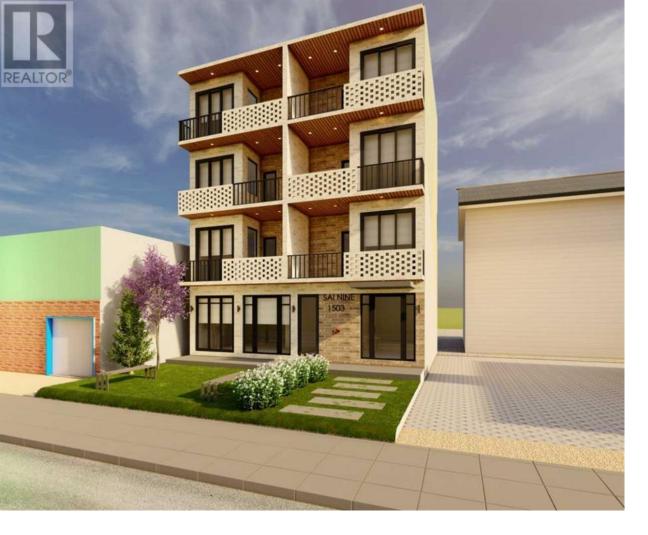

## 1503 1 Street Calgary Alberta

\$699,900

Prime Development Opportunity in Victoria Park! Budding Builders and Investors, seize this golden chance!

Presenting a premium lot, ideally sized at 10.25 X 15.26 sq meters, nestled in the vibrant heart of Victoria Park/Stampede Station. Enjoy the convenience of being steps away from the bustling 17th Ave, home to trendy eateries and boutique shops. Experience the thrill of events at nearby stampede grounds, elbowriver casino, BMO center, and for the hockey enthusiasts, the iconic Scotiabank Saddledome. Key Highlights:

Strategic Location: Situated within walking distance of Victoria Park's main attractions and amenities. /

Beltline - Right across. Versatile Zoning: This lot is zoned for CC-X, FAR 4.0 ( with bonus) opening doors to a myriad of possibilities. Open for collaboration with Builders or investors. Land Only. Photos are representative. (id:6769)