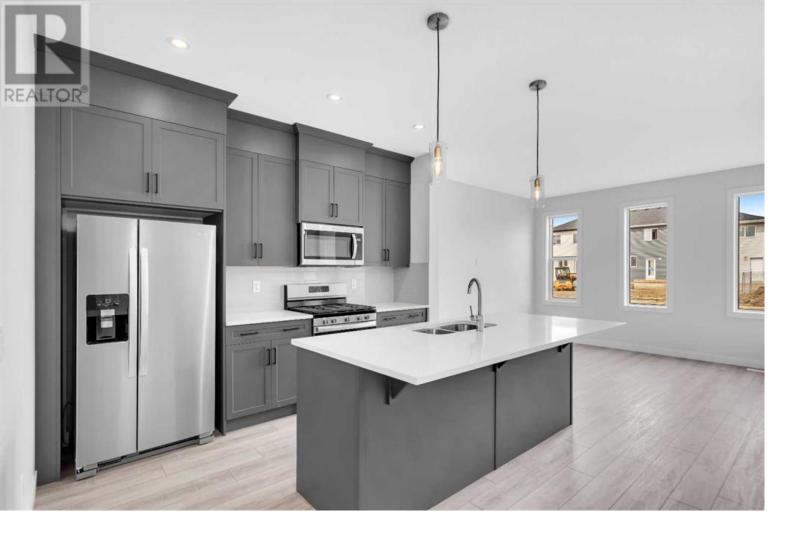

## 16 Amblefield Avenue Calgary Alberta

Discover this exceptional laned home in the desirable community of Ambleton/Moraine! This beautifully designed 3-bedroom, 1-den, 2.5-bath property offers a perfect balance of functionality and elegance. With a convenient side entrance and a basement that's ready for future development, including a rough-in and soaring 9-foot ceilings, the possibilities are endless. Ideal for family living, this home features ample space, a dedicated den for work or relaxation, and high-end finishes throughout. Located just minutes from schools, shopping, and Stoney Trail, this home is the ideal choice for those seeking both convenience and luxury. Book your showing today! (id:6769)