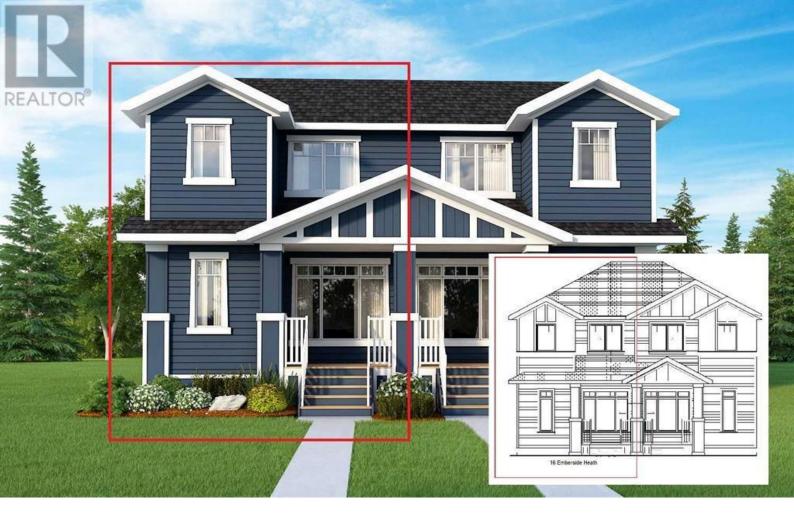

## 16 Emberside Heath Cochrane Alberta \$539,000

Could this be the perfect starter home or is it time for downsizing? Janssen Homes is now underway with this 3-bedroom, 2.5 bath, duplex that features 1,402 sqft of well designed living space and adorned with exceptional finishing's. All interior colors have yet to be selected and are available for the New Home Owner to put their own personal touch to make it feel more like home. Located in the family friendly community of Fireside, this very popular floor plan is very close to parks, play fields, schools & community pathways. The main floor features a living room, half bath, kitchen with a large island, adjoining eating nook and mudroom. From the mud room you can access the 10'x10' private deck with stairs down to grade, overlooking north facing rear-yard. The rear yard has more than enough space to build a garage and still have ample yard area between the garage and house. The upper level features a primary retreat with walk-in closet, 3-pce ensuite with walk-in shower, roomy second floor laundry with venting window and overflow drain, 2 additional bedrooms and a 4-pce main bath. Superior on site finishing's include - Gas Fireplace w/mantle and roughed in outlet for future fan, lacquered railings & metal spindles, luxury vinyl plank flooring throughout the main level, tile in laundry & upper baths. Upper and lower cabinets in the kitchen, kitchen island, primary ensuite and main bath have soft close doors and drawers with full extension drawer glides, guartz counter tops and undermount sinks. All closets and pantry have built on site solid shelving - NO Wire Shelving!!! LoE Argon slider windows, R-50 attic insulation, high efficient furnace w/programmable thermostat & drip humidifier, 75 gal hot water tank, R/I plumbing in basement. Janssen Homes has given great attention to detail in the common wall from framing to safety and sound insulation to drywall gi...