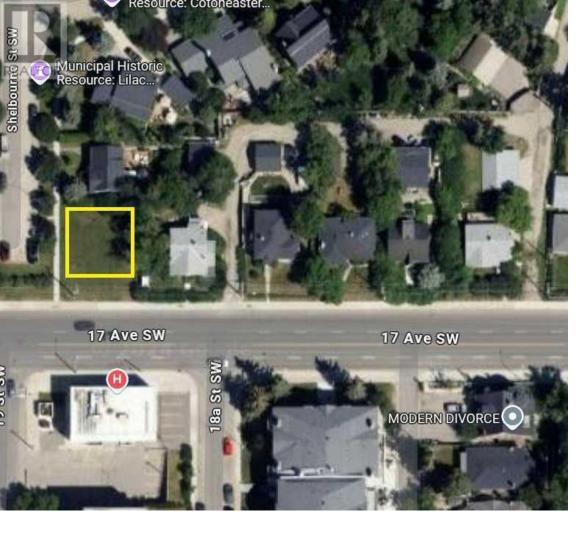

## 1620 Shelbourne Street Calgary Alberta

\$575,000

"ATTENTION DEVELOPERS & BUILDERS!! Prime corner lot in the highly sought-after inner-city community of Scarboro! This spacious lot, zoned RCG, is ideal for an infill project, with no demolition costs and immediate possession available. Measuring approximately 19.8 x 21.3 meters (corner cut), this location offers a rare opportunity to build a new home or multi-family unit just minutes from downtown Calgary. Enjoy the convenience of nearby amenities including top-rated schools, parks, shopping, dining, and excellent transit access. Don't miss out-motivated sellers make this upscale neighborhood your next project site!" (id:6769)