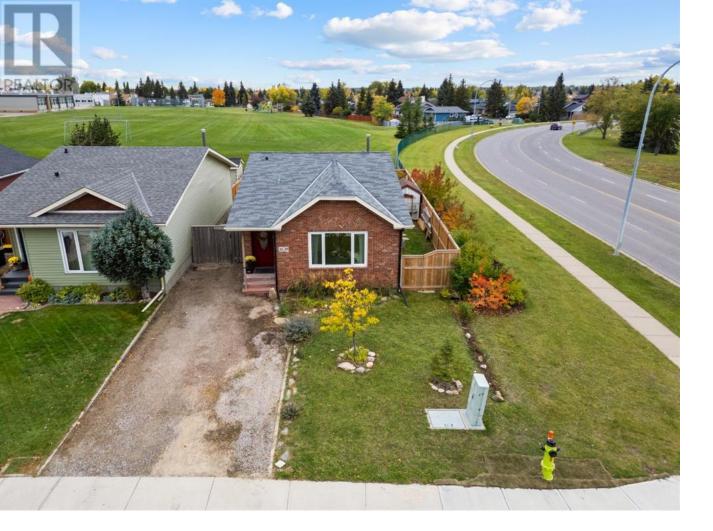

## 1639 Erin Drive Airdrie Alberta

Discover a charming 4-bedroom, 2-bathroom bungalow nestled in the heart of Edgewater on Erin Drive, Airdrie. This home boasts a prime location, backing onto a school, park, and playground--ideal for families and those who enjoy outdoor recreation. This home is located on a corner lot directly across the road from Nose Creek Park and has views of the pond. Step inside to find a thoughtfully designed floor plan that offers both comfort and functionality. The bright and inviting living room is perfect for gatherings, with large windows allowing for natural light to flow throughout the space. The kitchen offers ample counter space and cabinetry, creating a perfect environment for cooking and entertaining. The primary bedroom, along with the other three bedrooms, provides plenty of room for relaxation and personal space. Two well-appointed bathrooms ensure convenience for both residents and guests. The fully landscaped backyard is a private retreat, offering direct access to the nearby park and playground. Whether you're enjoying a quiet evening on the patio or watching the kids play, this outdoor space enhances the home's appeal.Located close to schools, parks, shopping, and commuter routes, this bungalow combines a peaceful setting with the convenience of city living. Don't miss the opportunity to make this home your own! (id:6769)