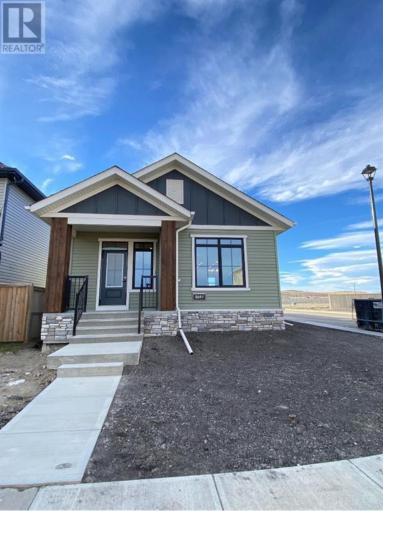

## 1663 Baywater Street Airdrie Alberta

\$654,150

Welcome to your new custom Bungalow located in the desirable community of Bayside! Also known as the Annalong Model, this beautifully crafted bungalow offers well over 1200 sq.ft of living space on the main floor. Situated on a large corner lot with a finished double detached garage, this home offers so much with 2 large bedrooms, an open floor plan with a gorgeous kitchen with upper cabinet to the ceiling and large island. Just off the kitchen you have ample space for a large dining table and plenty of chairs to host family and friend for dinner. Finally but definitely not least you have a spacious living room with an electric fireplace to set the mood with the tasteful tile surrounding the fireplace. The basement is not completed but it's open to develop it the way you want. Come take a peak and see what the Annalong has to offer! (id:6769)