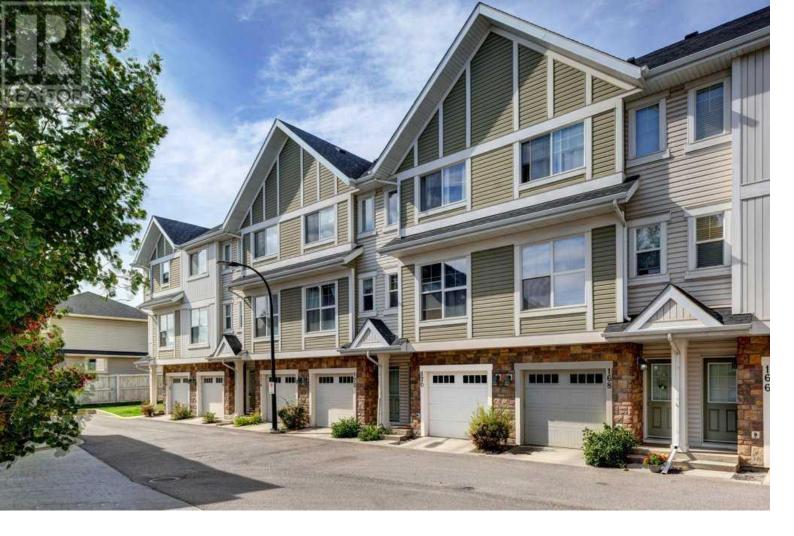

## 170 New Brighton Point Calgary Alberta

\$414,900

Welcome to this well-maintained and spacious 2-bedroom townhome, boasting over 1100 square feet of modern living space. Upon entering from the double tandem attached garage, you head up the stairs and are greeted with an open-concept main floor, flooded with natural light through large windows. The spacious living area features plenty of space and neutral tones throughout. The adjacent dining room offers ample space for entertaining, while the kitchen provides abundant storage with rich dark cabinetry, a fridge, dishwasher, microwave, stove, and an L shaped counter and sit-up breakfast bar. Step out onto the west-facing balcony to enjoy your morning coffee or do some evening grilling in the late afternoon sunshine. A 2-piece powder room completes the main floor, offering added convenience for you and your guests. Upstairs, you'll find two generous primary bedrooms, one with a walk-in closet and both bedrooms have their own ensuite for ultimate privacy and comfort. Upstairs also features a stacked washer/dryer for ease of use. This home offers plenty of conveniences, from the attached garage to visitor parking just steps away. Located in a vibrant community near the New Brighton Athletic Park, with easy access to schools, shops and restaurants of 130th Ave and the South Calgary Health Campus, everything you need is just a short walk or drive away. (id:6769)