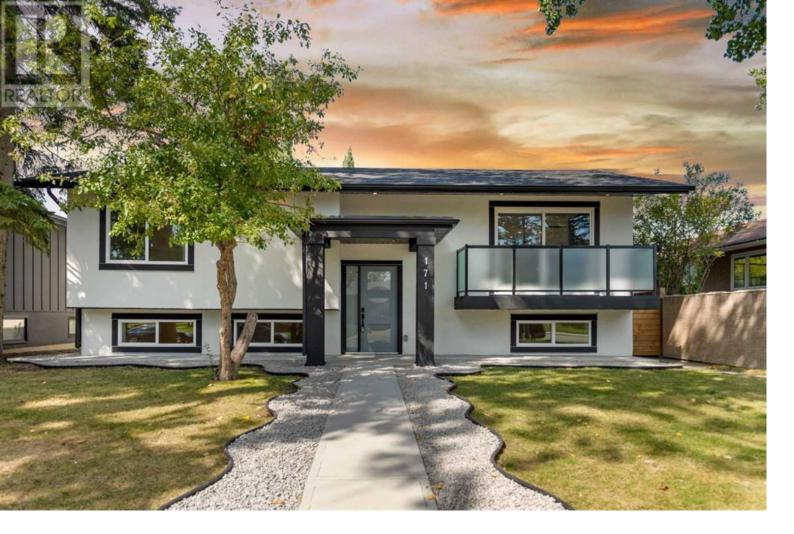

## 171 Maple Court Crescent Calgary Alberta

\$989,900

This larger Bi-Level home sits on a quiet tree lined side street in the wonderful community of Maple Ridge. FULLY RENOVATED FROM TOP TO BOTTOM. Measuring over 2200 square feet of developed living space, with a total of 4 bedrooms and 4 full bathrooms. The basement has large windows with a Large Family room with wet bar and cozy fireplace. Combine that with a flat roofed, oversized 23'3" x 21'3" double door, double garage and plenty of remaining yard space and all the pieces are there for you. RENOVATIONS Include (FLOORING, PAINT, HARDWARE, DOOR, WINDOWS, ROOF, FURNACE, HOT WATER TANK, BATHROOMS, KITCHEN, APPLIANCES, ROOF TOP PATIO WITH GLASS RAILING, EXTERIOR STUCCO, LIGHT FIXTURES, ELECTRICAL / PLUMBING AND HEATING SYSTEMS ARE ALSO REPLACED ) A great location in the north east section of the community, you have a quick out onto Deerfoot and Blackfoot Trails yet are just off the golf course and walking distance to both the elementary and junior high schools. (id:6769)