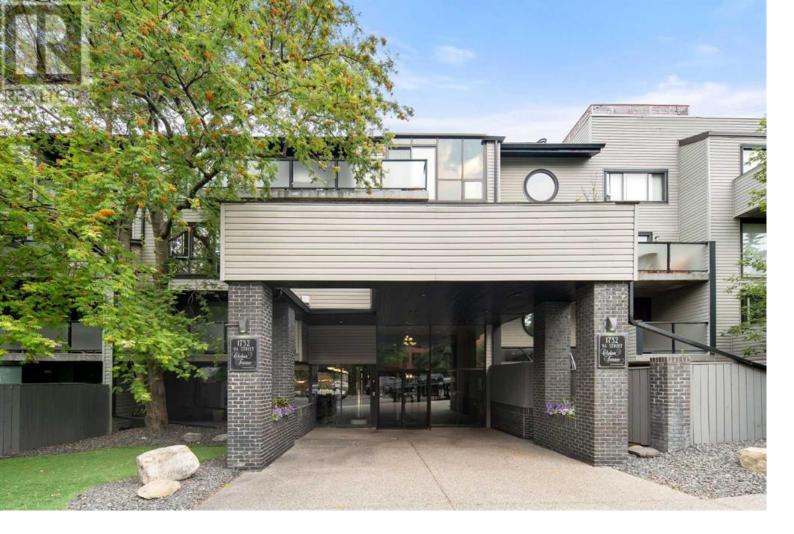

## 1732 9A Street Calgary Alberta

\$519.900

Welcome to unit 405 in Chelsea Terrace, a large executive condo in the stylish neighbourhood of Lower Mount Royal. Located down a quiet street, yet steps away from trendy 17th Ave. This bright and airy 2-level loft unit flows with an immense 1200+ sqft on the top floor. The soaring ceiling, HUGE windows and expansive decks add a feeling of bright, open, airy elegance. This 2-level unit features a bedroom, kitchen, dining room, two bathrooms and two private living quarters. Step out to the spacious deck from both living room and main floor bedroom. Your west facing rooftop patio is located off the upper landing and has a ton of room for entertaining. Imagine summer nights watching the sunset with friends and family while enjoying a glass of wine. The living room features a wood burning fireplace, the perfect spot to cozy up on a cold winter night! Insuite laundry, underground parking and bike room. Chelsea Terrace is a boutique low-rise CONCRETE building that is very well managed. The perfect area for a stroll to a wide variety of bistros, boutiques and services. Quick and easy access to the nearby downtown core. The amount of additional storage this condo provides is very rare, including a large storage room on the back patio. Your urban lifestyle awaits! (id:6769)