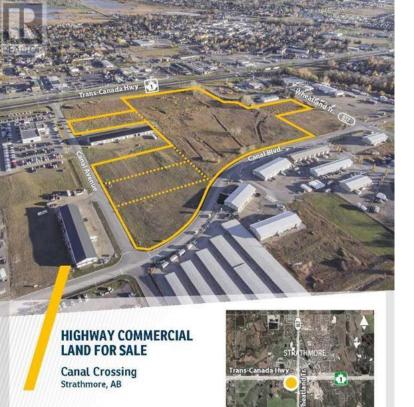

## 175 Canal Avenue Strathmore Alberta

\*\*Flexible Development Lands in Strathmore For Sale\*\*Canal Crossing Lands Strathmore\*\* Flexible zoning\*\* Direct access to the Trans-Canada Highway\*\* Just 40 km east of Calgary, easy access to large city facilities.\*\*Available for sale:\*\* Lot 2 - 1.50 ac\*\* Lot 5 - 1.36 ac\*\* Lot 6 - 1.36 ac\*\* Lot 7 - 1.38 ac\*\* Lot - 15.01 ac \*\* TOTAL: 21.97 ac \*\* District: Strathmore - The Canals\*\* Zoning: CHWY - Highway Commercial District (id:6769)