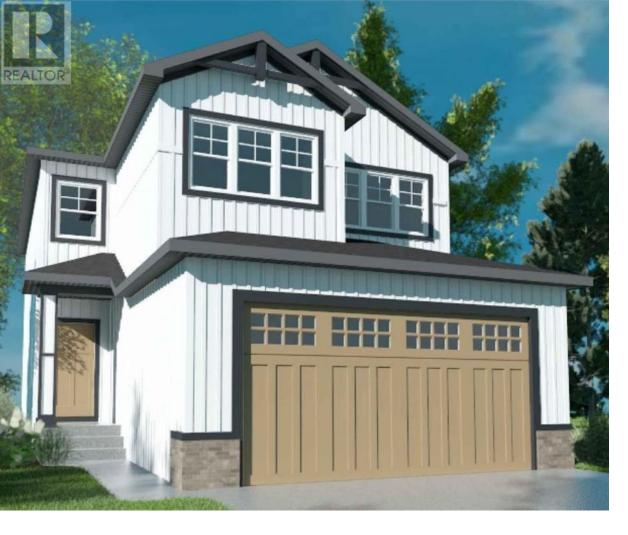

## 180 Lakewood Circle Strathmore Alberta

\$749,900

Welcome to this enchanting 4-bedroom, two-story residence, The Stafford, designed for contemporary living by Winchester Builders. Featuring 4 bedrooms upstairs, convenient upstairs laundry, an open-concept main floor, and a spacious double garage, this home caters to all your family's needs. Upon entering the main floor, you are greeted by an expansive, open-concept layout that seamlessly integrates the living room, dining area and kitchen. This space is ideal for entertaining or enjoying quality family time, with large windows flooding the area with natural light, creating a warm and inviting atmosphere, made warmer by the Electric Fireplace. The kitchen is a chef's paradise, boasting a large island that offers additional counter space and seating, ample room for meal preparation, storage, and all your culinary gadgets. Plenty of cabinets designed by Superior Cabinets. The kitchen flows effortlessly into the dining area, making meal service a breeze and then in to the living room showcasing the beautiful electric fireplace. A conveniently located powder room on the main floor ensures privacy for the rest of the home and is perfect for guests. The double garage provides ample space for cars, bikes, and other gear and connects to a mudroom/laundry room, offering a great spot to drop off shoes and bags, keeping the house tidy. Upstairs, the primary bedroom serves as a cozy retreat with its own ensuite bathroom, featuring double sinks, a glass walled shower, and a soaking tub, alongside a walk-in closet that offers plenty of storage for clothes and accessories. Three additional bedrooms are perfect for children, guests, or a home office, each offering ample closet space and easy access to a shared bathroom. The laundry room is conveniently situated upstairs near the bedrooms, making laundry day much more manageable with room for a washer, dryer, and extra storage. The ...