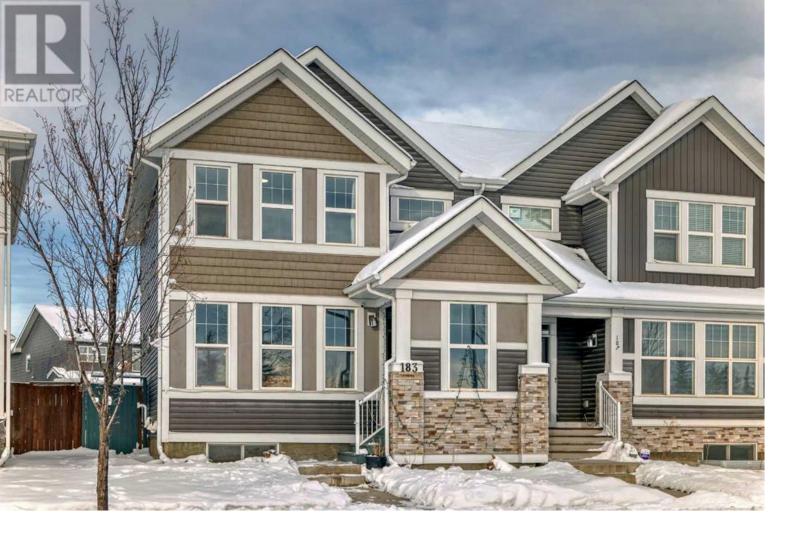

## 183 Redstone Grove Calgary Alberta

\$659,900

Welcome to 183 Redstone Grove NE, a stunning semi-detached home built by reputable Jayman, offering modern features, a rare attached garage, and an unbeatable location facing a greenspace. The bright and open-concept main floor includes a sleek kitchen with quartz countertops, full subway tile backsplash, stainless steel appliances, a central island, walk-in pantry, a spacious living area, and a main-floor office. This home features a completely covered porch, sheltering the front door from snow, and perfect for rainy days! Upstairs, you'll find a large primary bedroom with a walk-in closet and ensuite, two additional bedrooms, laundry closet and a second full bathroom. A fully finished basement awaits with a fourth bedroom and full bathroom, as well as a large storage room to keep everything tucked away and organized. In addition to the attached garage, there's a driveway at the back with space to park three additional vehicles, accessible via a paved lane. Ideal low-maintenance yard with a large deck with completed landscaping in the front yard and back yard. The home faces a peaceful greenspace, with a city bus stop, school bus stop, and future school site just steps away. This property boasts new siding and a new roof, a tankless hot water system, and rough-in for a radon system, ensuring efficiency and peace of mind. Located in the vibrant community of Redstone, this property offers easy access to the airport, Stoney Trail, Deerfoot Trail, CrossIron Mills, and is only a 20-minute drive to downtown Calgary. Don't miss this rare gem—your ideal home awaits! (id:6769)