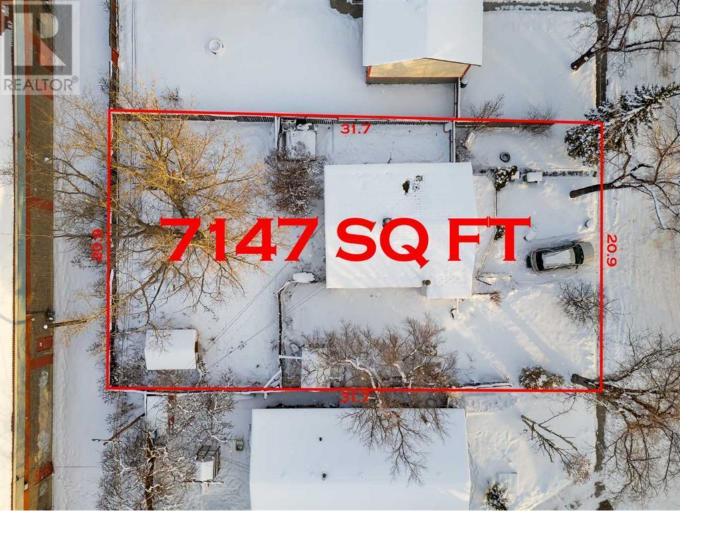

## 1913 Ash Crescent Calgary Alberta \$509,000

ONE OF THE BEST PRICED LOTS IN THE CITY - HUGE LOT IN SOUTHVIEW - 69 FT X 104 FT - ZONED M-CG \*\*7147 SQ FT IN SIZE\*\* ONE BLOCK AWAY FROM INTERNATIONAL AVE (17 AVE SE) - IDEAL FOR REDEVELOPMENT - You can DEVELOP RIGHT AWAY or even BUY & HOLD - 10 MINUTES TO DOWNTOWN CALGARY / 20 MINUTES TO CALGARY INTERNATIONAL AIRPORT - There is a 900 sq ft bungalow on the property that is currently rented out. (id:6769)