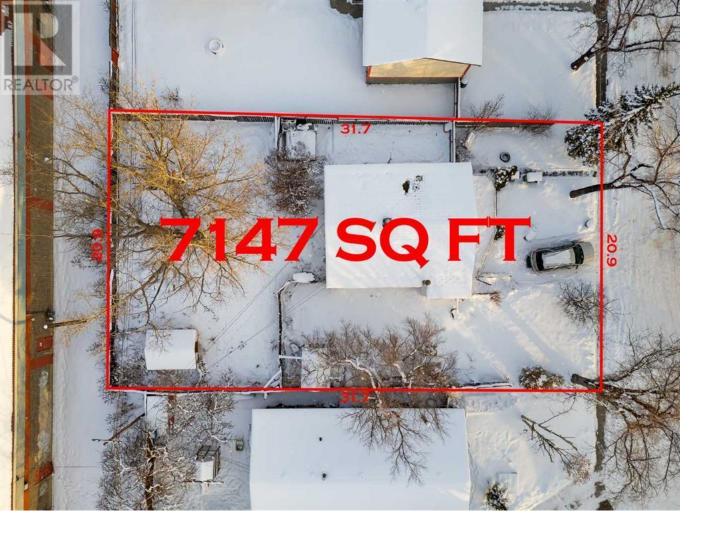

## 1913 Ash Crescent Calgary Alberta \$489,900

PLANS FOR 7PLEX ATTACHED (SUBMITTED TO CITY FOR REVIEW) - ONE OF THE BEST PRICED LOTS IN THE CITY - HUGE LOT IN SOUTHVIEW - 69 FT X 104 FT - ZONED M-CG \*\*7147 SQ FT IN SIZE\*\* ONE BLOCK AWAY FROM INTERNATIONAL AVE (17 AVE SE) - IDEAL FOR REDEVELOPMENT - You can DEVELOP RIGHT AWAY or even BUY & HOLD - 10 MINUTES TO DOWNTOWN CALGARY / 20 MINUTES TO CALGARY INTERNATIONAL AIRPORT - There is a 900 sq ft bungalow on the property that is currently rented out. (id:6769)