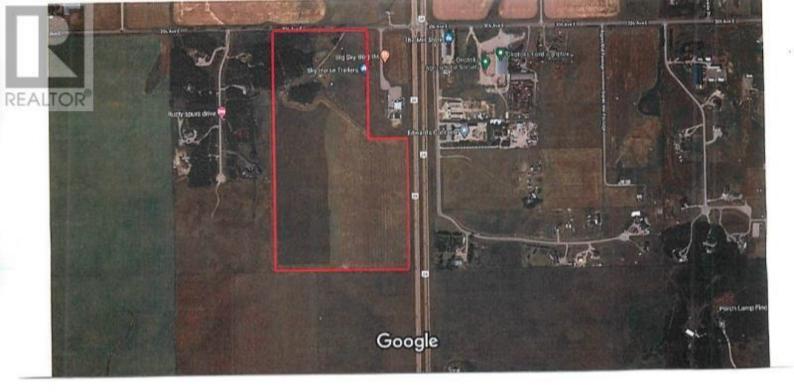

## 2 15th Street Rural Foothills County Alberta \$4,975,000

INVESTORS & DEVELOPERS.... TAKE ADVANTAGE OF A SUCCESSFUL LOCATION!! 83 +/- Acres adjoining very busy Highway 2A just 4 minutes NORTH of OKOTOKS. (Weighted Annual Average DAILY two-way traffic is 23,340). FEATURES Include: Mountain & City Views, Direct access to major routes, 40 minutes to Calgary International AirPort, Zoned DC-14 allowing for variety of discretionary Commercial developments, Existing paved road entrance and turn around, Adjacent TWO Existing Commercial Ventures (Big Sky BBQ and Auto Dealership). GREAT OPPORTUNITY on this BUSY CORRIDOR to OKOTOKS! Please click on the video. (id:6769)