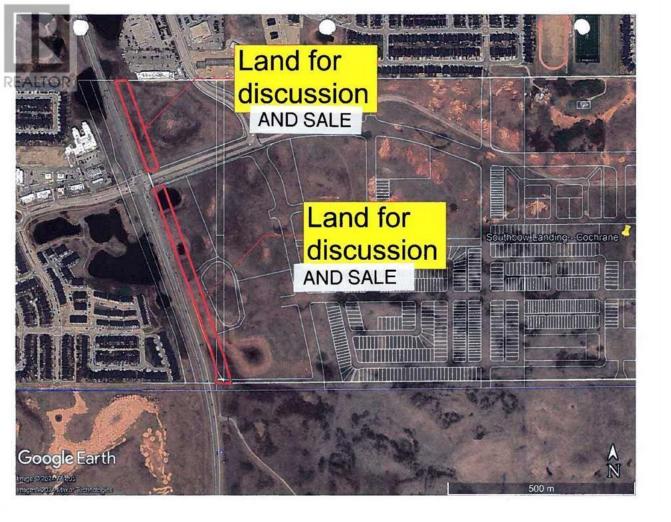

## 2 RIVER HEIGHTS Drive Cochrane Alberta

\$1.511.500

100 foot wide x 2833 feet long piece of land being sub dived on the west edge of the subdivision adjacent to HIGHWAY 22 in the new SOUTHBOW LANDING Subdivision being developed on the southern edge of Cochrane. Great visibility from the highway. Possible land for widening of Highway 22. Sale of this land is conditional on subdivision approval and sale of the remainder of the land being sold to an unrelated party prior to closing. (id:6769)