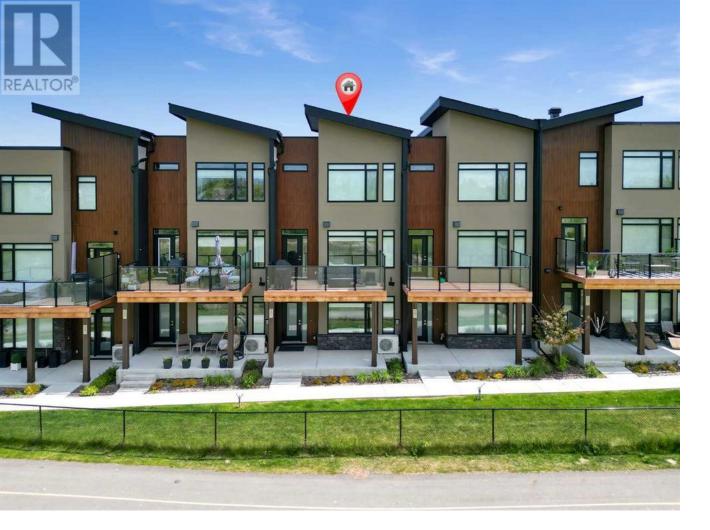

## 20 Royal Elm Green Calgary Alberta

Location, Location, on the Pond | West Facing | Views | Natural Reserve | Premier Location | Ravines of Royal Oak original owners built by Janssen Homes offers unmatched quality & design, located on the most scenic & tranquil of sites in the mature NW community of Royal Oak. This 3BR, 2.5 bath, 3-storey townhouse with double attached garage boasts superior finishings. Entry level offers large flex space ideal for office, mediaroom, gym, or storage. Main floor open-concept-plan features grand kitchen with full-height cabinets, soft close doors/drawers & full extension glides, quartz counters, undermount sink, plus 4 S/S appliances with decorative chimney hood fan, gas range, & convenient island opening onto both dining area & spacious living room with access to huge 8' x 16' balcony overlooking the ponds. Laundry room along with 2-pce bath completes the ultra-functional main floor. Upper level includes roomy master retreat, well-appointed 4-pce ensuite with heated tile flooring & walk-in shower, walk-in closet with an additional closet for extra convenience, an additional 4-pce bath, & two more bedrooms. Double garage with 8' overhead door, A/C, & West-facing concrete patio under deck completes the package. Ravines of Royal Oak goes far beyond typical townhome offerings; special attention has been paid to utilizing high quality, maintenance free, materials to ensure long-term, worry-free living. Acrylic stucco with underlying 'Rainscreen' protection, stone, & Sagiper vertical planks (ultra-premium European siding) ensure not only that the project will be one of the most beautiful in the city, but that it will stand the test of time with low maintenance costs. Other premium features include triple-pane, argon filled low-e, aluminum clad windows, premium grade cabinetry with quartz countertops throughout, 9' wall height on all levels, premium Torlys LV Plank flooring...