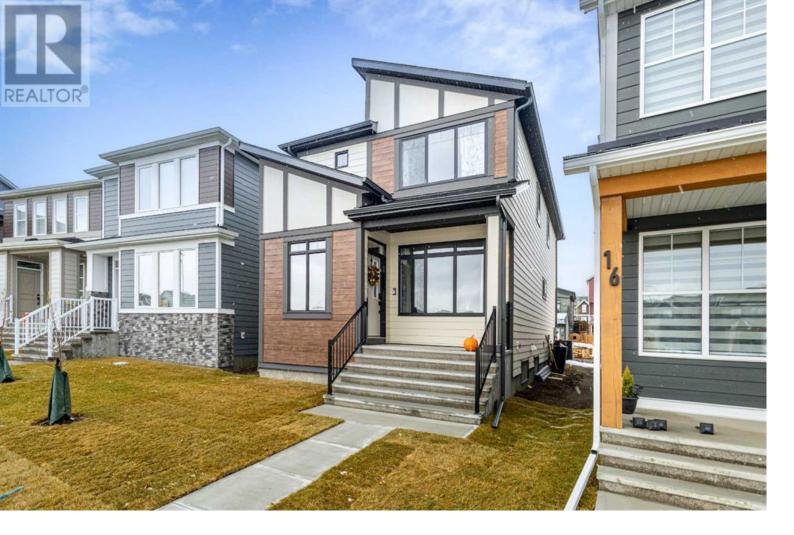

## 20 Royston Walk Calgary Alberta

\$775,00C

\*\*Beautifully landscaped green space and playground in the front yard\*\* Welcome to this stylish and elegant home that perfectly combines modern design with thoughtful features, ideal for families or investors! This 1839 sqft property impresses with its contemporary elevation and curb appeal, featuring a high 9-foot ceiling on both the main floor and basement for an open, spacious feel. Located directly across from a beautiful park with desirable south-facing exposure, this home is filled with natural light throughout the day, including in the basement, which features two additional windows for enhanced brightness. The main floor includes a convenient office space, and the kitchen features sleek stainless steel appliances, adding a sleek touch to the practical layout. Upstairs, you'll find three generously sized bedrooms, a versatile bonus room, and a convenient laundry room. A brand-new central A/C system ensures comfort during Calgary's warmer months. Outside, the double concrete parking pad offers ample space, and easy access to major highways simplifies commuting and city connections. Don't miss the chance to start fresh in this beautiful, sunlit home with park views—providing everything needed for comfortable, flexible living in an exceptional location! (id:6769)