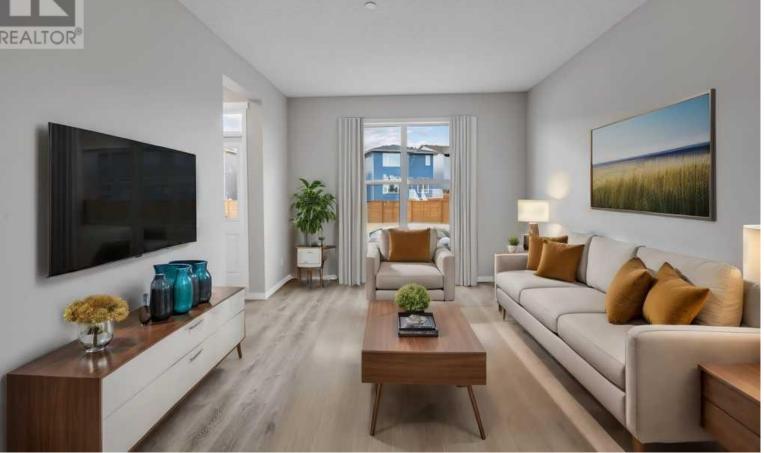

## 200 Hotchkiss Drive Calgary Alberta \$569,900

Welcome to this Brand new semi-detached with a modern elevation comes with side entrance, basement rough-ins for the future development and a sprinkler system for significant insurance premium discounts. The modern and spacious home spans 1708 sqft, featuring 3 bedrooms, 2.5 bathrooms, a bonus room, main floor den/office and convenient upper floor laundry. The main level showcases an open layout featuring a den, a wonderful living area with an array of beautiful windows, flooding the space with natural light. The large upgraded kitchen is a chef's dream, equipped with stainless appliances and ample cabinetry space for storage, while the white quartz countertops lend a modern touch to both the kitchen and bathrooms. Venturing upstairs, the primary bedroom boasts a large walk-in closet, and a luxurious 4 piece ensuite with double vanities. Two additional good-sized bedrooms, a 4-piece bathroom, and a bonus room complete the upper level. An outstanding feature is the side entrance and all the basement rough-ins (Kitchen, 2 bathrooms and Laundry), offering versatility for future potential. The unfinished basement, with its 9-foot ceiling, holds incredible potential for transformation into a suite (subject to approval and permitting by the city/municipality). Don't miss out on this opportunity! Book your viewing today. (id:6769)