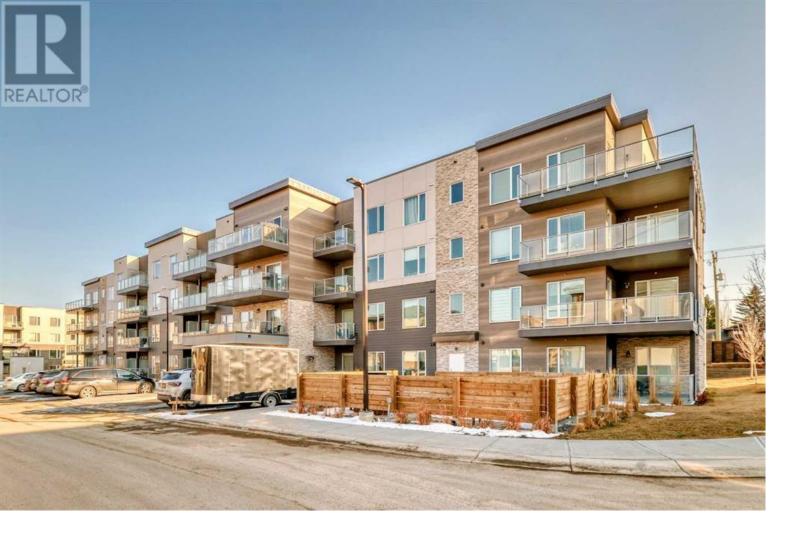

## 200 Shawnee Square Calgary Alberta

Located in Shawnee Slopes with 2 beds, 1 bath 604 sq. ft. of living space, this unit features 9' high ceilings and an open floor plan that encompasses the living room and gourmet kitchen. Here you will find a center island with storage, stainless steel appliances, granite countertops and chevron tiled backsplash. This main floor unit comes with luxury plank flooring and plush carpet in the bedrooms and gas hookup on the balcony. The primary bedroom offers a large closet and the second bedroom has a good-sized closet as well. The main bath boasts of a deep tub and tall counter and the laundry machines are full-sized. You'll have access to a titled underground parking stall and storage unit. The condo is close to Fish Creek Provincial Park, C-train station, playgrounds, St. Mary's University, and Shawnessy Shopping Centre. Macleod Trail is easily accessible. It's the perfect place to call home! This is a great first home purchase or a reliable investment property. Tenant rights apply, occupied until May 31, 2025. (id:6769)