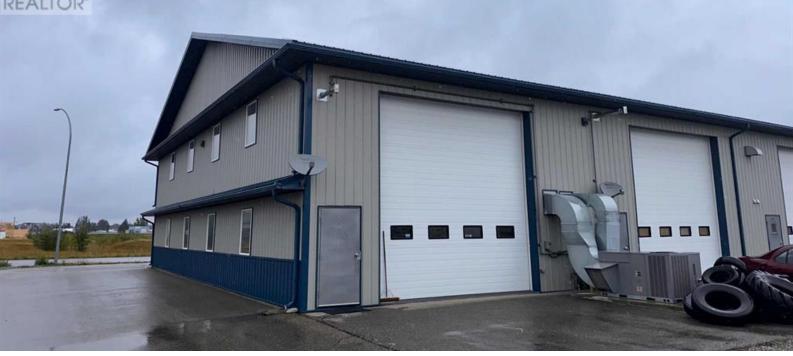

## 202 Canal Court Strathmore Alberta

\$385,000

1920 sqft bay, with 900 ft mezzanine, sump and drive-in door 16' x 16' ft. overhead door at back. Warehouse condo located in an industrial park. HVAC provides heat and air conditioning to the entire building. Parking available front and back. 30 minutes to Calgary and 20 minutes to Chestermere. The business and business assets are not included in this price as they are owned by a separate entity. They can be purchased from the owner as a package on two offers. Zoned M1 - Light Industrial District (uses that are carried on in buildings, onsite, with limited outside storage and retail sales. See photos for Permitted and Discretionary uses). Refer to full Town of Strathmore land use bylaw for more information. (id:6769)