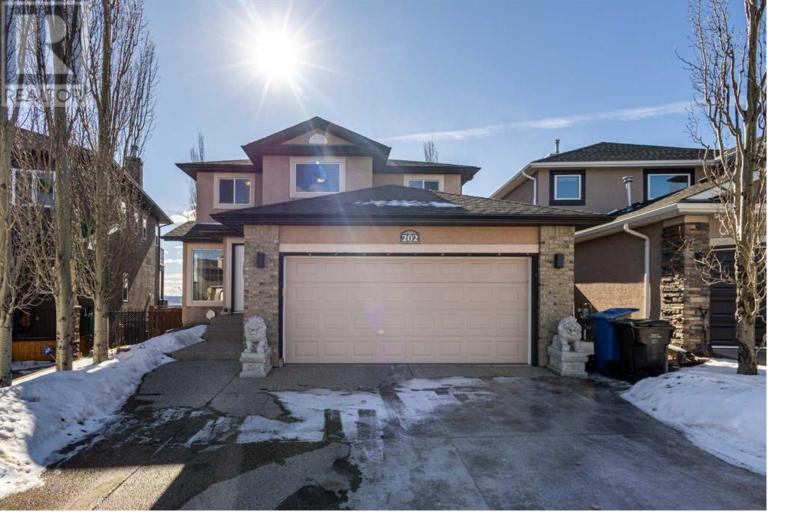

# 202 Royal Birkdale Crescent Calgary Alberta \$1,150,000

Welcome to 202 Royal Birkdale Crescent NW, a stunning family home nestled in the heart of Calgary's soughtafter Royal Oak community. This exceptional property offers breathtaking views of downtown, the mountains, and Canada Olympic Park, creating a picturesque backdrop for everyday living.Ideally located within walking distance to schools like William D. Pratt School and Royal Oak School, as well as playgrounds and the Rocky Ridge YMCA, this home is perfect for families. Commuters will appreciate the easy access to the Rocky Ridge LRT station, Stoney Trail, and Crowchild Trail, making travel a breeze.This spacious home boasts 5 bedrooms, 4 bathrooms, and 2 versatile office/den spaces, providing plenty of room for everyone. The fully finished walkout basement adds extra living space, perfect for entertaining or relaxing. Step inside to a bright and welcoming foyer, where natural light floods the open floor plan, creating a warm and inviting atmosphere.Upstairs, the expansive master retreat featuring a private south-facing window that frames stunning mountain views. Outside, the backyard opens to a network of walking and running trails, perfect for staying active or enjoying nature.Don't miss your chance to own this incredible home in one of Calgary's most desirable neighborhoods. Make 202 Royal Birkdale Crescent NW your forever home today! (id:6769)