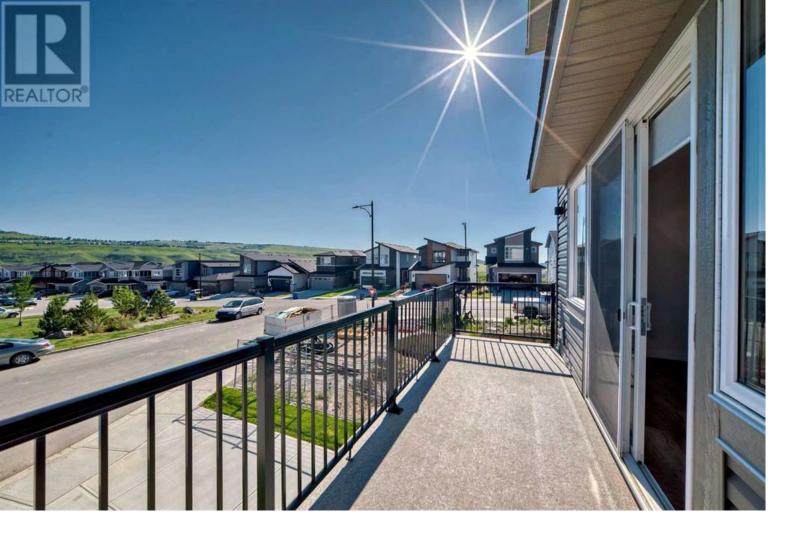

## 205 Precedence View Cochrane Alberta

\$839.900

Welcome to 205 Precedence View, fronting onto a beautiful park with views of the valley and a fully fenced and landscaped back yard to just move into and enjoy, no work required. As you pull into the garage you will appreciate the added space you get with the double attached tandem garage. The lower level is fully finished with a rec room and a full bath. As you move to the main floor the kitchen, with a big island and upgraded appliances separate the living area, with the big views of the valley, and the dining room which is open to the back yard. An office and a powder room complete the main area. The Primary retreat has a large walk-in closet, and an upgraded master bath with double vanities, a soaking tub and a large custom tile shower. Two more large bedrooms share another full bath, with the big Laundry room across the hall. A small added second office area completes the upper floor. Precedence is a very beautiful community with many paths connecting you to the full path system for the Town of Cochrane, with easy access to downtown, the rec centre and local highways. (id:6769)