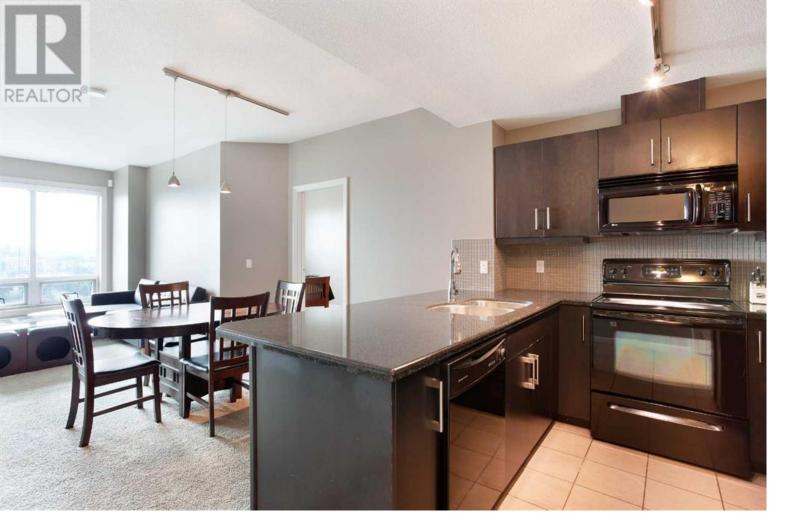

## 210 15 Avenue Calgary Alberta

This impressive unit boasts floor-to-ceiling windows offering stunning views, whether by day or night. Spanning over 960 sqft, the home features an open layout with two bedrooms, two bathrooms, a spacious living and dining area, and convenient in-suite laundry. The living and dining areas are perfect for entertaining, with high-quality carpeting and freshly painted wallsThe unit features dual master bedrooms, each offering its own private retreat. Each bedroom includes a large walk-through closet and a luxurious four-piece ensuite. Building amenities enhance this living experience, including concierge services, security, an exercise room, a Jacuzzi hot tub, a steam room, a social and billiard room, a theatre room, and a rooftop patio. There is also a bike room and guest parking for added convenience. Included is one titled parking stall.Situated next to the Stampede LRT Station and minutes from popular locations such as the Stampede Grounds, BMO Centre, and Saddledome, as well as trendy 17th and Stephen Avenues, this home is also just blocks away from the Elbow River and the City Pathway System. This apartment offers not just a place to live, but a vibrant lifestyle ready to be enjoyed (id:6769)

Kitchen 9.25 Ft x 8.75 Ft Dining room 13.67 Ft x 8.08 Ft Living room 13.67 Ft x 11.58 Ft Laundry room 8.17 Ft x 5.75 Ft Other 13.75 Ft x 5.42 Ft Primary Bedroom 14.83 Ft x 10.42 Ft Bedroom 11.00 Ft x 10.33 Ft Other 8.33 Ft x 4.42 Ft Other 7.75 Ft x 4.50 Ft 3pc Bathroom .00 Ft 4pc Bathroom Measurements not available Listing Presented By: