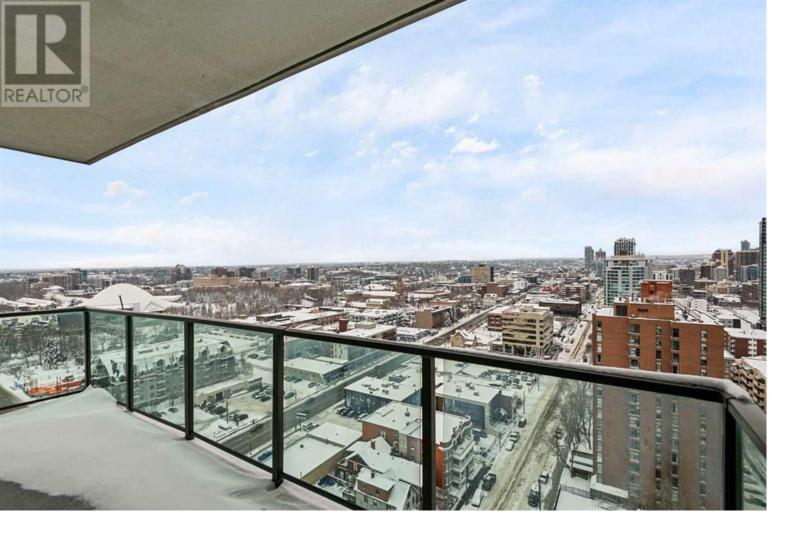

## 210 15 Avenue Calgary Alberta

Experience urban living in this stunning southwest corner unit with panoramic, unobstructed views from its wraparound balcony. Take in the Stampede Grounds, Bow River Valley, Rocky Mountains, and Calgary's downtown skyline. This spacious 2-bedroom, 2-bathroom condo features a walk-through closet leading to a private ensuite in the primary bedroom. The upgraded kitchen boasts granite countertops, a side-by-side refrigerator, flat-top stove, and dual-basin sink with a sleek metal-brushed faucet. Natural light floods the space through floor-to-ceiling windows on the south and west walls, accentuated by 9-foot ceilings. Ideally located across from the Stampede Grounds and steps from the train station, it's a short walk to 17th Avenue restaurants, Sunterra Market, MNP Community & Sport Centre, and downtown. Building amenities include a gym, saunas, hot tub, games room, movie theare, underground heated parking, and a storage locker. Don't miss this incredible condo--Book a showing today! (id:6769)