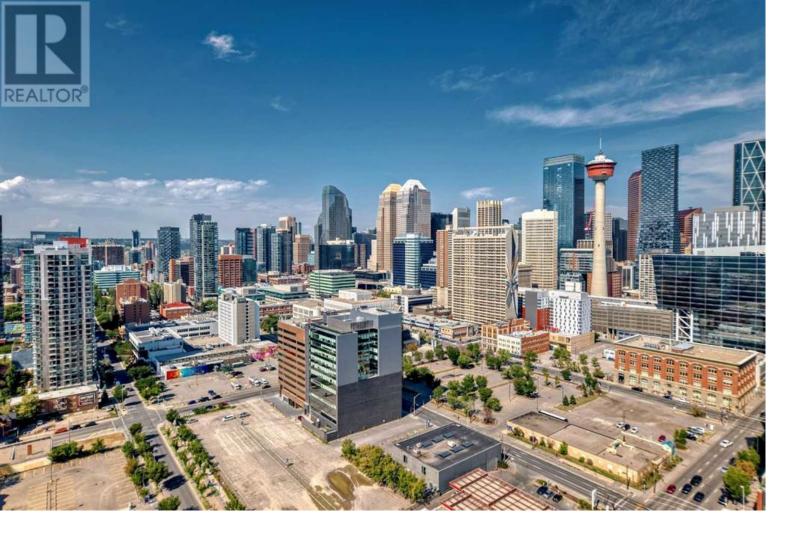

## 211 13 Avenue Calgary Alberta

\$499,900

Welcome to Unit 2502 at Nuera, a sophisticated 25th-floor residence in Victoria Park with breathtaking panoramic views. This corner unit features two bedrooms and two bathrooms, highlighted by expansive floor-to-ceiling windows and 9 ft ceilings. The gourmet kitchen boasts custom cabinetry, quartz countertops, and high-end stainless-steel appliances, with a large island that opens seamlessly into the living and dining areas-perfect for everyday living and entertaining. The primary bedroom is a serene retreat with a walk-in closet and a luxurious ensuite bathroom featuring a soaking tub. The second bedroom, on the opposite side of the unit, offers stunning city views and is conveniently close to a 3-piece bathroom. Additional amenities include insuite laundry, secure underground parking, guest parking, a dedicated storage locker, bike storage, and a modern fitness center. With 24-hour concierge service and a prime location near 17th Ave, Sunterra Market, and the LRT station, this unit provides both luxury and convenience in the heart of Calgary. (id:6769)