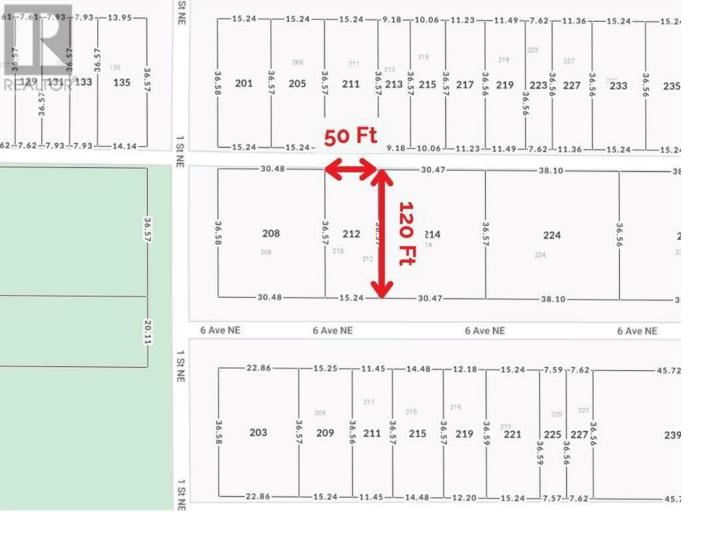

## 212 6 Avenue Calgary Alberta

\$1,099,900

ATTENTION: INVESTORS & DEVELOPERS! This development-ready site in Crescent Heights offers 6,000 SQ FT OF PRIME REAL ESTATE! Bring your architect and design the project of your dreams on this FLAT SITE in an UNBEATABLE LOCATION. The land has already been cleared and is READY FOR IMMEDIATE DEVELOPMENT, giving you a head start on your next project. Less than a 5-minute walk from Rotary Park, residents will enjoy access to a splash park, tennis courts, lawn bowls clubs, an off-leash dog park, and BEAUTIFUL CITY VIEWS. This location offers a short, walkable commute to downtown via Edmonton Trail and Centre Street. With easy access to 16 Ave and Memorial Drive and the vibrant amenities of Bridgeland and Centre Street within walking distance, this lot is ideally situated for modern urban living. Reach out today for more information! (id:6769)