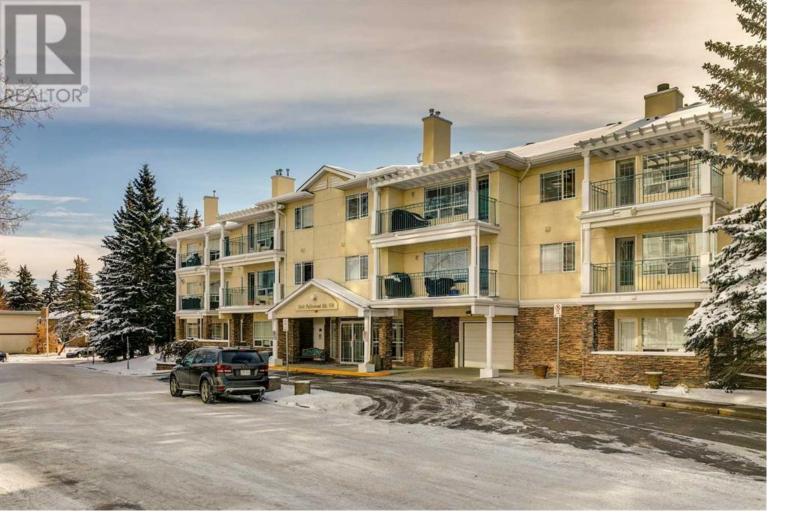

## 2144 Paliswood Road Calgary Alberta \$475,000

SUNNY 1141 SQ FT 2 BEDROOM PLUS DEN, 2 BATHROOM CONDO OVERLOOKING A PEACEFUL COURTYARD!! Welcome to Courtyards West Park a quiet upscale hidden gem nestled in the exclusive community of Palliser. This bright open concept apartment has been lovingly maintained & tastefully updated featuring engineered hardwood flooring, big east facing windows & freshly painted walls. The kitchen with white cabinetry & ample counterspace has been opened up to overlook the spacious living & dining room area with a gorgeous tile clad gas fireplace & large sun-drenched balcony. The den is a great spot for an office, hobby room or TV room, separate from the main living area so work can easily be done without distraction. The two bedrooms are generous sizes & the master is large enough to accommodate a king size bed. The walkthrough closet leads to the beautifully renovated ensuite with an upgraded oversized walk-in waterfall shower, quartz countertops, new marble tiling & updated fixtures. The separate laundry room with stacked washer/dryer & tons of storage space is conveniently tucked away near the front of the unit. Also included is a secured titled underground parking stall & storage locker. Amenities include a social room with kitchen, guest suite & visitor parking. Close to Rocky View Hospital, South Glenmore Park, Heritage Park, Glenmore Landing Shopping Centre, shopping, schools & the new Ring Road System. (id:6769)