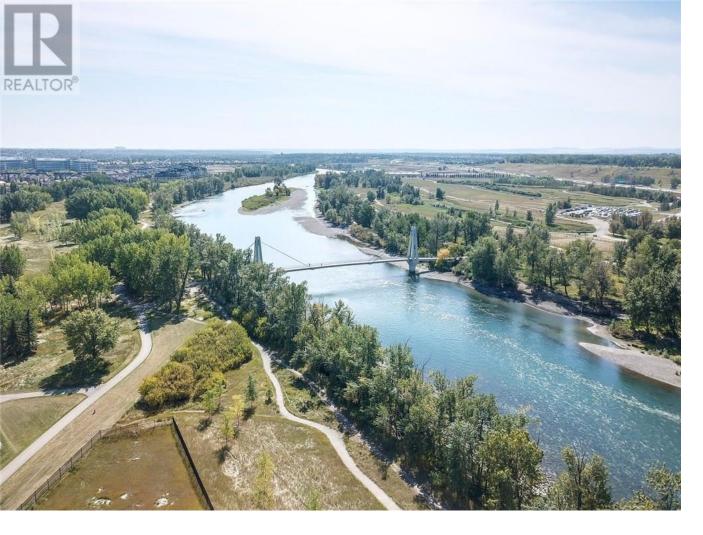

## 22 Riverview Landing Calgary Alberta

\$840,000

Build your dream home on this 10,979 sqft lot backing onto the Bow River! This 25' x 200' lot is located in a quiet cul-du-sac in Calgary's vibrant community of Riverbend. This partially gated enclave of 12 exclusive, oversized luxury lots are surrounded by lush native vegetation and is a stones throw to the Bow River. Riverview Landing is the perfect balance of nature, privacy and luxury. Carburn Park is steps away and hosts 2 of the City's largest ponds that offer fishing, canoeing and skating. The thoughtfully designed Bow River Pathway allows for cycling or walking, and leads to pedestrian bridge. Walking distance to Sue Higgins Off-Leash area, Riverbend Dog Park and Riverbend Park. Under 20 minutes to Downtown, Riverbend Elementary nearby plus all necessary amenities. ALL 12 LOTS FOR PURCHASE. Vendor Take back financing available for eligible buyers on single or multiple lots, 0-1% for the first two years. Preview Site Today, Unit 5. Zoning only permits single family dwelling. (id:6769)