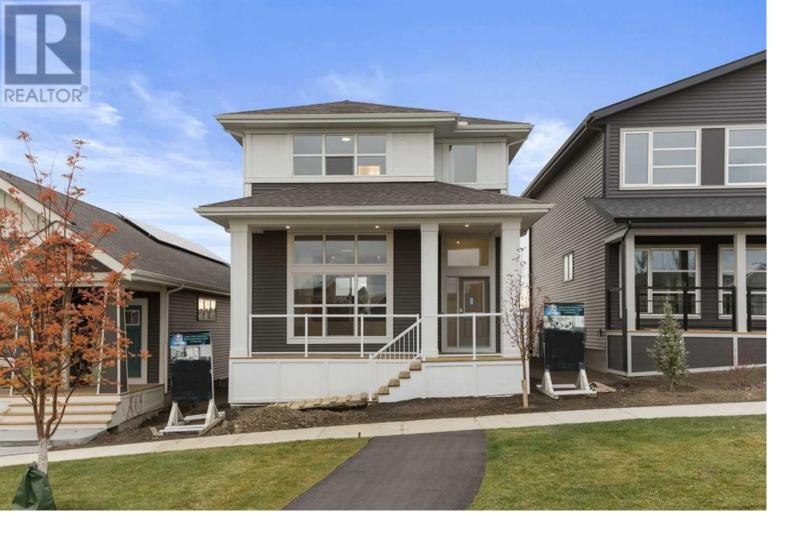

## 220 Edith Walk Calgary Alberta

\$649 900

Exquisite & beautiful, you will be impressed by Jayman BUILT's Jasper model currently being built in the up & coming Northwest community of Glacier ridge. A lovely new neighborhood with parks and playgrounds welcomes you into a thoughtfully planned living space featuring craftsmanship & design. Offering a unique open floor plan featuring outstanding design for the most discerning buyer! Boasting a stunning GOURMET kitchen with beautiful centre island with Flush Eating Bar & Sleek stainless-steel appliances including a WHIRLPOOL French Door refrigerator with icemaker, Electric slide in smooth top range, Panasonic microwave with trim kit and designer Broan hood fan insert flowing nicely into the adjacent spacious dining room complimented with a railing. All nicely overlooking the lower Great Room with soaring 11 ft ceiling height. Discover the upper level where you will enjoy a full bath, convenient 2nd floor laundry and three sizeable bedrooms with the Primary Suite including a huge walk-in closet and 4pc en suite with oversized shower and dual vanities. The lower level offers 3 pc rough in for future development and awaits your great design ideas -Enjoy the lifestyle you & your family deserve in a wonderful Community you will enjoy for a lifetime. Jayman's standard inclusions feature their Core Performance with 10 Solar Panels, BuiltGreen Canada standard, with an EnerGuide Rating, UV-C Ultraviloet Light Purification System, High Efficiency Furnace with Merv 13 Filters & HRV unit, Navien Tankless Hot Water Heater, Elegant White QUARTZ counter tops in the Kitchen and baths, Triple Pane Windows and Smart Home Technology Solutions! Save \$\$\$ Thousands: This home is eligible for the CMHC Pro Echo insurance rebate. Help your clients save money. CMHC Eco Plus offers a premium refund of 25% to borrowers who buy a climate-friendly housing using CMHC-insured financing. Click...