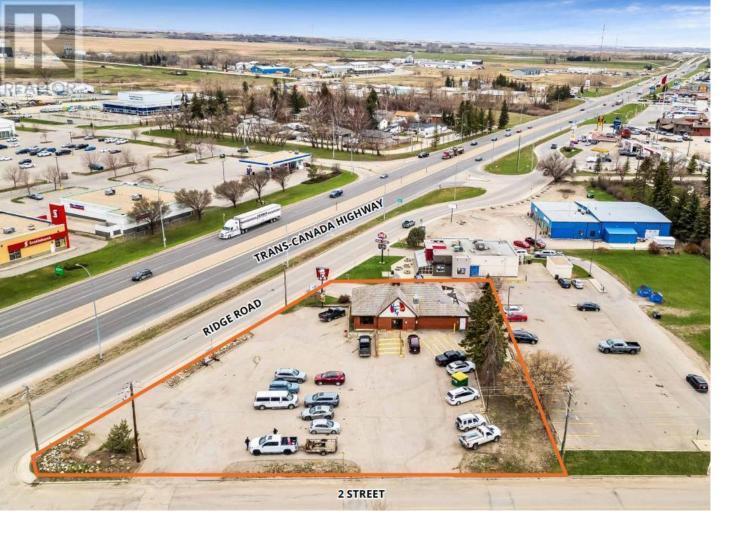

## 220 Ridge Road Strathmore Alberta

\$1,000,000

Click brochure link for more details\*\* The Subject Property has excellent exposure as it isalongside Trans-Canada Highway (26,350 vehicles per day) and down the street from Days Inn & Suites by Wyndham, Ranch Market Centre, home to Walmart Supercentre, and Edgefield Place, home to Co-op Grocery. The Town of Strathmore is located approximately 50 km east of Calgary, Alberta. With a population of just under 14,000 residents, this Town's economy is based onagricultural, oil, and gas. Kentucky Fried was established more than 75 years ago. Today KFC operates 23,000 restaurants in over 140 countries and territories around the world. (id:6769)