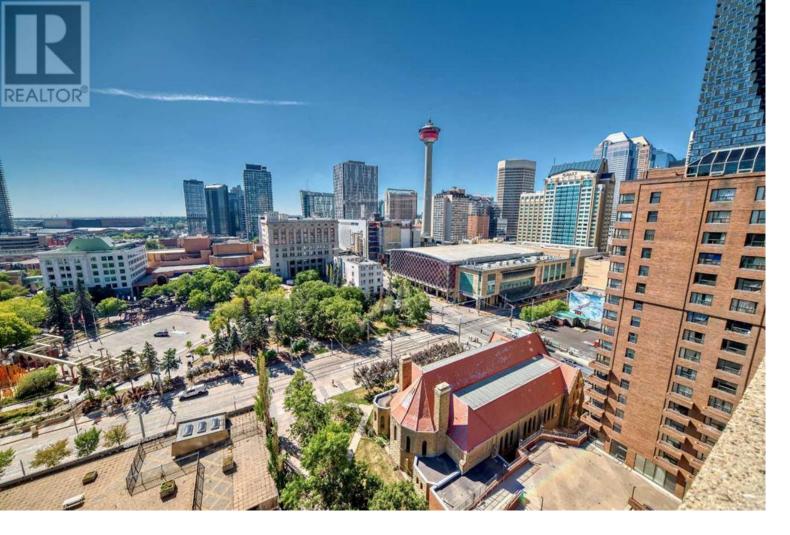

## 221 6 Avenue Calgary Alberta

\$215.000

Experience the best of urban living in this over 700sqft property at Rocky Mountain Court. Featuring an open concept layout, this end unit seamlessly extends onto a beautiful south-facing balcony, offering 18th floor's breathtaking views of the iconic Calgary Tower and Olympic Plaza. Walking in, you will notice the natural sunlight that streams through large south-facing windows, creating a bright and welcoming atmosphere throughout the space. The kitchen is practical with lots of storage and an eat up bar that opens into the dining room and generously sized living room. The spacious bedroom provides a comfortable retreat, while a generous storage area ensures all your belongings are neatly organized. Additionally, your unit includes an indoor parking stall that is secured for your peace of mind. Rocky Mountain Court offers a range of amenities to enhance your lifestyle - stay active with the racquet court and fitness centre and sauna, or relax on the rooftop terrace while enjoying panoramic city views. These features make the building not just a residence, but a community. Located just steps from Bow Valley College, the C-Train, and City Hall, you'll find everything you need within easy reach. Explore the vibrant East Village, home to the Calgary Central Public Library, and enjoy quick access to Stampede Park and Chinatown. Experience the vibrant downtown lifestyle in this well-appointed unit at Rocky Mountain Court. Schedule a viewing today and see what makes this home so special. (id:6769)