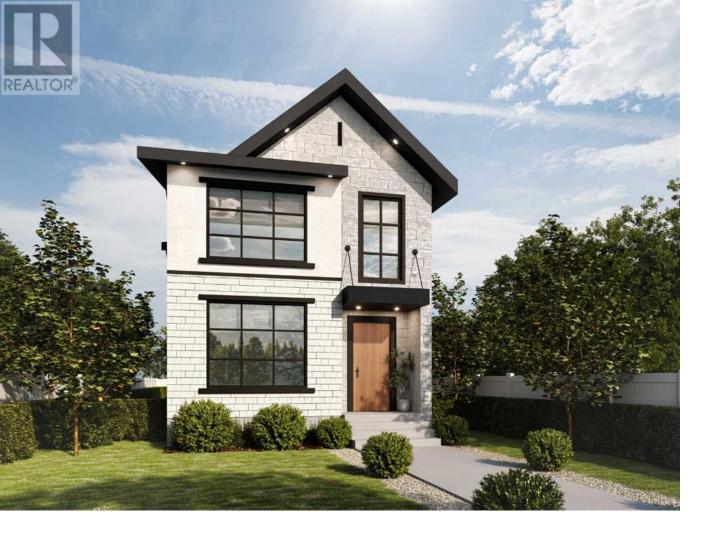

## 2219 Kelwood Drive Calgary Alberta

30-Foot Lot with Custom Home Plans in the sought after inner city community of Glendale- Ready to Build Your Dream Home! Purchase the lot with plans or have Birch Hill Homes build this custom masterpiece. This prime 30-foot lot in Calgary's highly desirable Glendale community offers a unique opportunity to create the custom single-family home of your dreams. Complete with meticulously designed plans, this lot is ready for development, sparing you the time and effort of the design process. Glendale is renowned for its blend of tranquility, community spirit, and convenient location, with easy access to downtown Calgary, excellent schools, lush parks, and top-notch amenities. Imagine a beautifully crafted custom home in a community that promises both luxury and accessibility. Features of the Glendale Lot: Size: Expansive 30-foot frontage ideal for a spacious single-family home. Location: Situated in Glendale, one of Calgary's most sought-after neighborhoods. Custom Plans Included: Professionally designed custom home plans tailored for optimal use of the lot, ready for immediate build. Community Perks: Glendale offers nearby parks, playgrounds, and scenic pathways, perfect for families and outdoor enthusiasts. Convenient Access: Minutes from Calgary's downtown, Westbrook Mall, public transit, and prestigious schools. Invest in a lifestyle that combines elegance and convenience in Calgary's prestigious Glendale community. This lot is ready to bring your custom home vision to life! (id:6769)