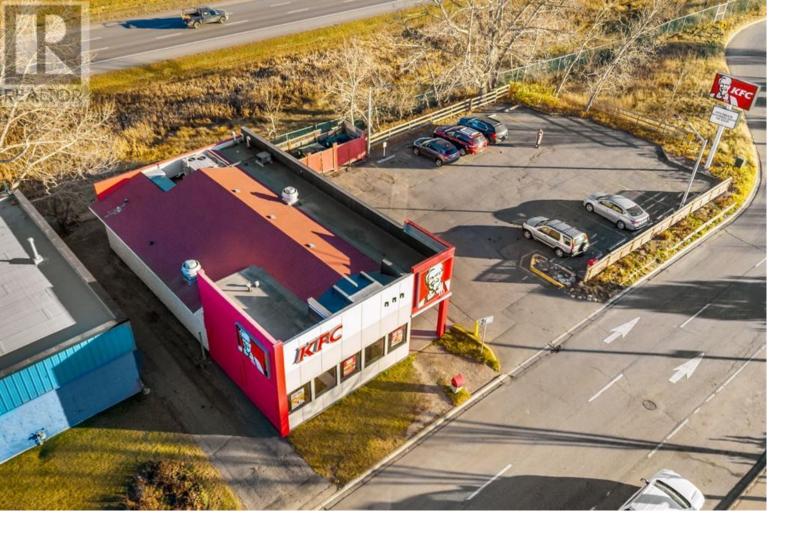

## 224 Edmonton Trail Airdrie Alberta \$1,750,000

Explore the rare chance to invest in the highly coveted Edmonton Trail retail zone of Airdrie. This 83' x 150' site is ideally situated within the city's commercial district, mere steps from surrounding development and quickly accessible to Queen Elizabeth 2 Highway. The sizeable 13,986 SF lot comes fully equipped with a 2,133 SF restaurant in pristine condition and 10 on-site parking stalls. An attractive destination with super high visibility for advertising and endless customer crossover from surrounding businesses. Existing tenant is a well known franchise that has been in place since 2005. At the expiration of the lease, the building owner will be positioned to increase the rent significantly to reflect current market rates. Don't pass up on this valuable opportunity to own the ideal asset in an active suburban community. (id:6769)