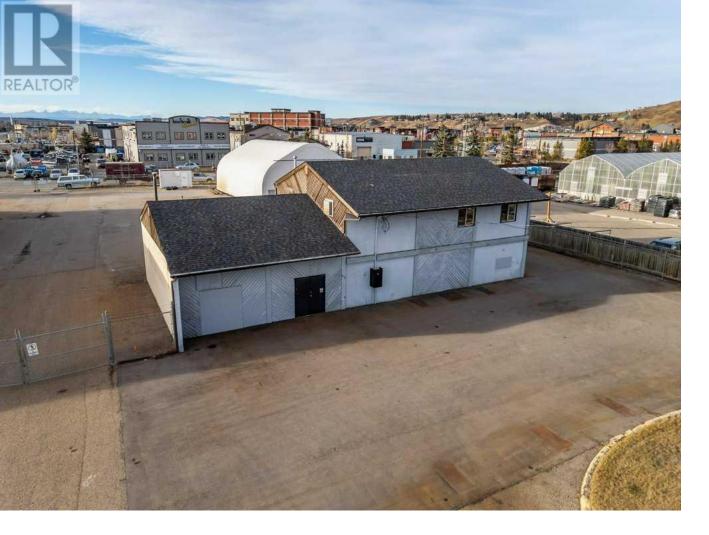

## 225 River Avenue Cochrane Alberta

\$1,575,000

Prime Industrial Lot in Central Cochrane. This expansive industrial property is a unique opportunity in the heart of central Cochrane. Located on the busy and highly visible River Avenue with additional frontage on Charlesworth Avenue, this lot offers exceptional access and exposure for any industrial business. The Lot Size: 100' x 246' (24,600 sq ft), providing ample space for your business operations and future growth. The Building is a sturdy 2,250 sq ft concrete block structure with new shingles in November 2024, perfect for interior work, offices, or additional storage needs. Plus there is a 2,700 sq ft tent structure provides excellent covered dry storage for larger equipment or materials. Approximately 90% of the lot is covered in asphalt, making it ideal for heavy machinery, parking, or outdoor storage. Additional Income Opportunity: At the rear of the lot, a smaller structure generates consistent revenue, adding an additional financial benefit to this excellent industrial offering. Ask for details or read the supplements. (id:6769)