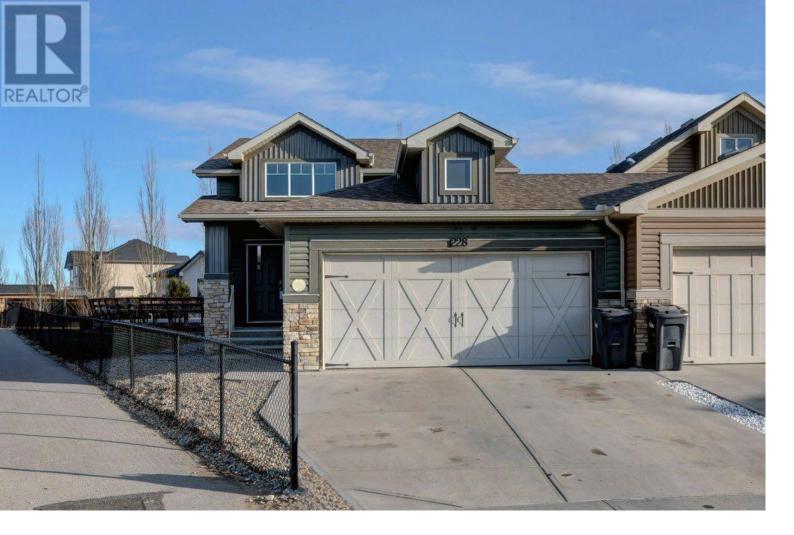

## 228 Ranch Downs Strathmore Alberta

\$479,000

The house is actually a DETACHED house; the only place the house is attached is at the garage which allows for a bigger garage. This home is a fabulous opportunity to get into something with a huge pie shaped lot close to all the amenities. Located on a quiet cul-de-sac and beside a pathway that takes you to the huge green space and the park makes this a perfect home for a family or someone that loves walks. The pie shaped yard is stretched to 80 feet at the back and features a massive 2 tier deck plus fire pit area and still tons of room for the dogs, playing area and/or a trampoline. 2 large bedrooms up and 2 bedrooms downstairs, 3 full bathrooms, and lots of open living space is ideal in this home. Yes you will need to paint, do the flooring throughout and some updates but the location, age of home and size of lot will prove to be a easy investment. Call your favourite Real Estate professional to have them show you this home asap. (id:6769)