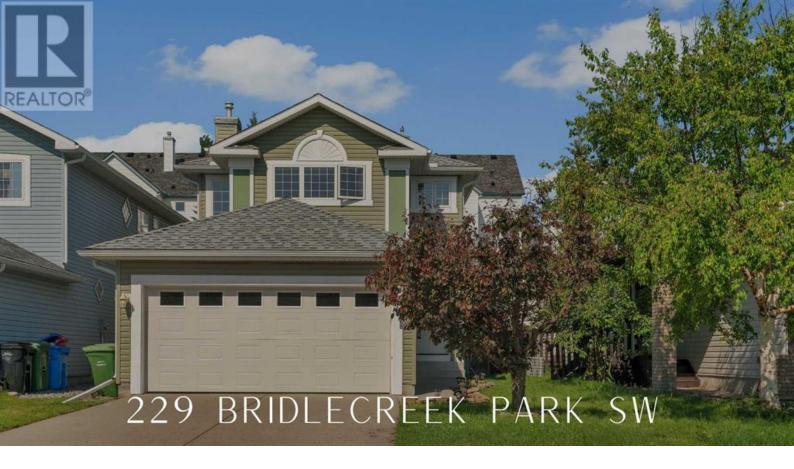

## 229 Bridlecreek Park Calgary Alberta

\$560,000

IMMEDIATE POSSESSION AVAILABLE | CLOSE TO SCHOOLS, PARKS AND PLAYGROUNDS | WEST BACKYARD | FULLY DEVELOPED BASEMENT | A/C | Welcome home to 229 Bridlecreek Park SW in the wonderful family community of Bridlewood. The main level features hardwood flooring throughout and large west-facing windows, letting in an abundance of natural light. The upgraded kitchen includes stainless steel appliances, granite counters, and large cabinets throughout. This level also has a 2pc powder room, a spacious dining area, and access to the fully landscaped backyard, complete with a large deck and gas line, an ideal setting for summer BBQs with a very private atmosphere. The upper level features a sizeable primary bedroom with a large ensuite and ample closet space. Additionally, you will find two more sizable bedrooms, an additional 4-pc bathroom, and a laundry room. The fully developed basement could be a teenager's dream space, complete with a large rec room, developed office space and ample storage space. This family home is close to shopping, schools, parks, and pathways, has easy access to the new ring road, and is just 5 minutes to Fishcreek Park. Take advantage of this well-priced home and book your private showing today. (id:6769)