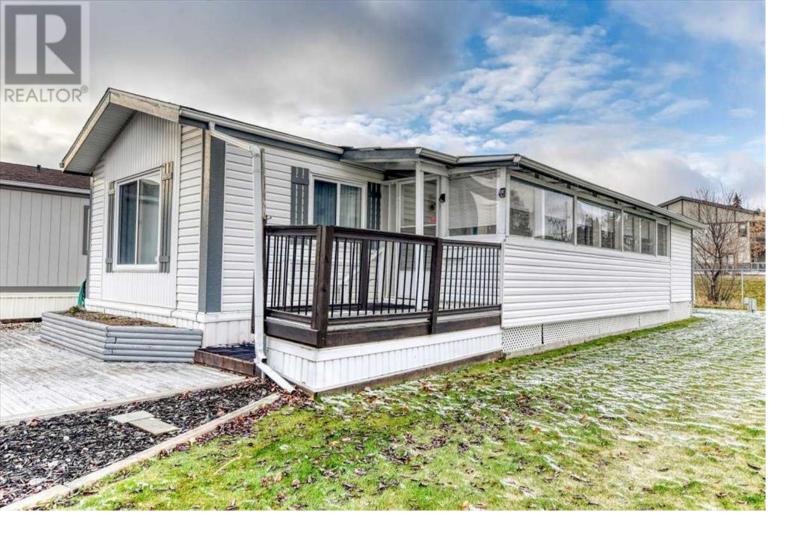

## 23 Doubletree Way Strathmore Alberta

\$190.000

Adult Living in Gated Community backing onto the canal! Over 1000 sq ft mobile home with sunroom and garage! Very well maintained. Lots of activities, green space, walking paths, and community gardens. Close to shopping and banking. Be as involved in this friendly park as you like. The pad fee of \$732.00 per month covers the lawns, landscaping, electronic gate, and snow removal. (id:6769)