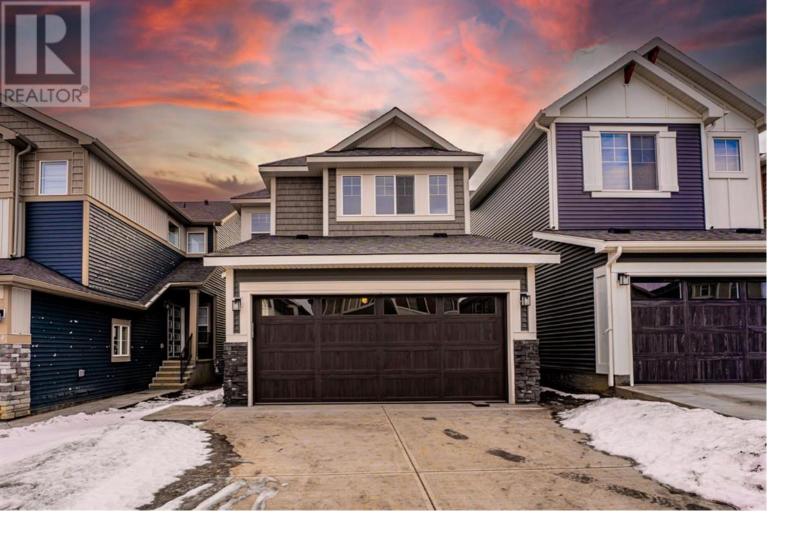

## 23 homestead Pass Calgary Alberta \$819,000

Fully Upgraded 2 storey house with Separate Entrance, Spice Kitchen offering over 2180 sq ft of refined space and over \$50,000 in premium upgrades. This House features 4 spacious bedrooms and 3 full bathrooms. One primary suite boasts a standing shower with an upgraded glass door, a soaker tub, and double vanity with undermount sinks. The two secondary bedrooms share a well-appointed 4-piece bathroom, and a convenient full bathroom is located on the main floor. The main level has a great layout that offer great size living room, dining room, 2nd living in the front and another bedroom. The kitchen complete with built in appliances, full height cabinets, extra drawers, a center island with additional storage, The kitchen also features quartz countertops throughout, a gas line, a gas BBQ line for the future deck and a gas line for heated garage . Upstairs, the entire floor upgraded to comfy carpet. The basement has a side entrance, and 9' ceilings with all the rough-in's is ready for further customization. And almost forgot to mention that power line is also upgraded to 200amp for second stove and tesla charger this home blends luxury and functionality. Comes with New Home Builder Warranty. The house is close to playground and future shopping, bus stop. A true must-see, schedule your viewing today (id:6769)