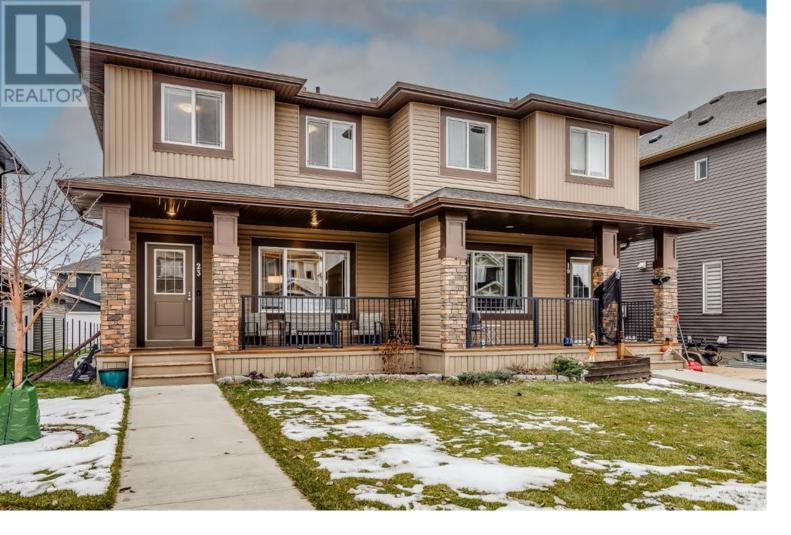

## 23 Ravenstern Point Airdrie Alberta

\$555,000

Welcome to this wonderful home in the community of Ravenswood! This fully finished property offers a comfortable and stylish living experience, with 4 bedrooms, 3.5 bathrooms, and packed with a range of impressive features you're sure to love. From the moment you step inside, you'll be struck by the open, inviting feel of the home. The kitchen is a standout with its high-end appliances and sleek quartz countertops- adding a touch of sophistication. There's ample cupboard space and a roomy pantry, making it a paradise for those who love to cook up a storm. Now, let's talk about the garage, a haven for DIY enthusiasts. It's spacious enough for two cars and loaded with features including upgraded LED lighting, additional truss storage overhead, extra outlets, 220 service and subpanel, it's fully insulated for year-round comfort, and there's an electric heater to keep you cozy during those chilly days. Not to forget, the garage has OSB wall sheathing, making it a breeze to install shelving wherever you like. This home is tucked away at the end of a quiet cul-desac, making it an ideal spot for families. Schools and parks are just a stone's throw away. For the outdoor cooking enthusiasts, you'll love the natural gas hookup in the backyard. Inside, you'll enjoy the benefits of a Kinetico water softener, making your showers refreshing and keeping your dishes spotless. All the blinds in the house are top-down/bottom-up, adding a touch of style to every room. This property's location is exceptional, with quick access to the QE2 highway, making it easy to reach shopping centers and the renowned Cross Iron Mills shopping complex. Don't miss the opportunity to make this meticulously maintained and fully finished, feature-rich Ravenswood home yours. Contact us today to schedule a viewing and experience the comfort, convenience, and unbeatable location that this property offers....