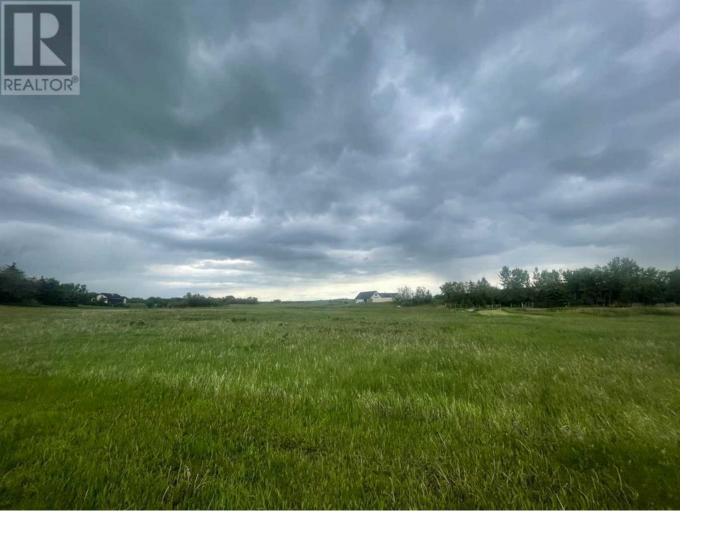

## 232028 48 ST E Rural Foothills County Alberta

\$549,800

Build your DREAM HOME on this Prime 6ACRE Parcel just off DUNBOW road on 48 st E. GST INCLUDED IN THE PRICE! LOT 4 IS DOMINANT TENMENT OF THE ACCESS THE ROAD. Enjoy the convenience of utilities right at your doorstep, potential for excellent views, and a unique location that truly makes it a once-in-a-lifetime opportunity and best of all No building commitment. Perfect for Country Residential Living in this area while tucked away from busy highway and no traffic through. Not far from SCHOOLS if you have kids plus quick access to the SOUTH CALGARY HEALTH CAMPUS. Don't wait to take a DRIVE BY. (id:6769)