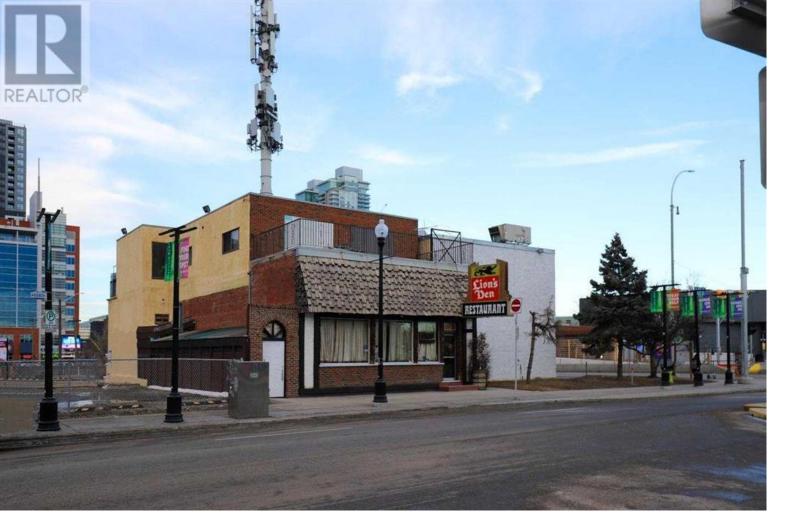

## 234 17 Avenue Calgary Alberta

LOCATION! LOCATION! NEXT TO THE NEW BMO CENTRE ON 17TH AVE!!! COULD BE A PART OF A LARGE LAND ASSEMBLY. SOLID BUILDING WITH A SUITE UPSTAIRS AND A FULL BASEMENT. FORMER FAMOUS LION'S DEN RESTAURANT. IDEAL LOCATION FOR MANY MANY USES. VACANT AND COULD BE REPURPOSED OR USE AS A RESTAURANT, COFFEE SHOP, FAST FOOD OUTLET, PIZZA ETC. THE COMMERCIAL USE MEASUREMENT IS 2325 SQ FT AND THE RESIDENTIAL UPSTAIRS MEASUREMENT IS 1578 SQ FT. LOCATION A FEW STEPS AWAY FROM THE ENTRANCE INTO THE NEW "BMO" CENTRE AND THE STAMPEDE GROUNDS. (id:6769)