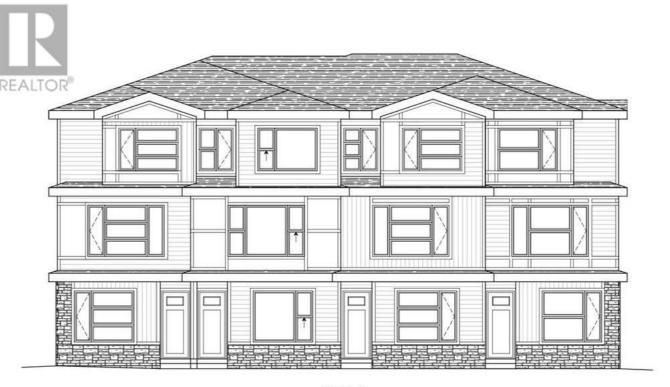

## 235 Saddlepeace Crescent Calgary Alberta

\$2 199 000

Welcome to the Phoenix Townhomes #235,237,239,241- This large 4plex offers you the opportunity to invest in the growing community of SADDLEPEACE N.E - with a TOTAL OF 8 RENTABLE UNITS combined with the illegal basement suites. Each unit has a total of 4 BEDROOMS and 3.5 BATH along with an OVERSIZED SINGLE GARAGE. Upstairs you will find 3 bedrooms with 2 FULL baths and laundry. main floor comes with a large living area with a covered deck, you will find ceiling height kitchen cabinets with ISLAND and soft close drawers, quartz countertops AND HALF BATH. BASEMENT has a studio type illegal basement suite with separate entrance, full bath ,appliances and laundry. OVERSIZED SINGLE GARAGE!! Each unit is separately metered. Completion date is estimated to be MARCH 15, 2024. Some units in the same area have been rented close to \$4000.00 for upstairs and downstairs. Fully covered under the new home Warrenty program!! Total condo fees for all 4 units are estimated to be \$773.98 monthly. Please check supplements for additional information (id:6769)