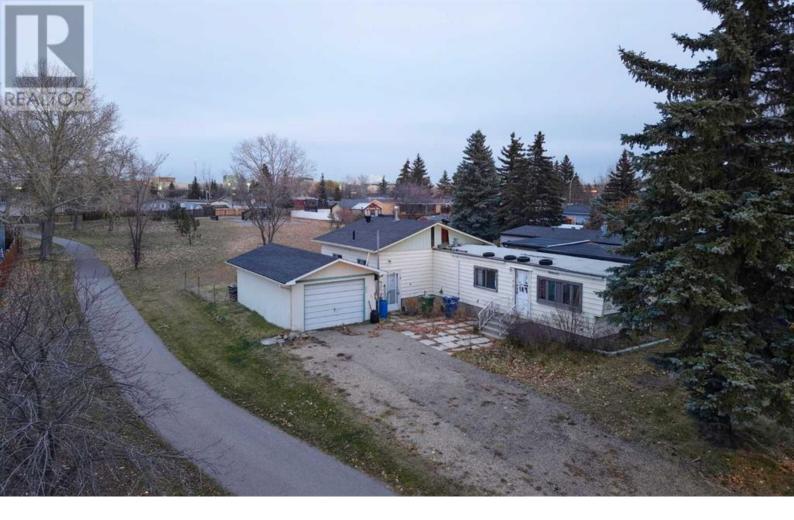

## 237 Big Hill Circle Airdrie Alberta

BACKS ON A GREEN SPACE & PARK | HUGE 50' X 100' LOT | SIDES ONTO PATHWAY | RARE ADDITION FOR LOADS OF EXTRA SPACE | INSULATED & DRYWALLED GARAGE | 4 BEDROOMS | 2 FULL BATHROOMS | GAS STOVE | PRIVATE YARD | EXTREMELY WALKABLE LOCATION! Incredibly located on a massive 50' x 100' lot backing onto a green space and playground and siding onto the pathway system! Rarely do you find a modular home with an addition for loads of extra living space! An extra-long driveway leads to the insulated and drywalled garage. Inside this home is a ton of potential with an open concept living space, a centre kitchen with a gas stove, 4 bedrooms and a full bathroom. The extension allows for a huge rec room and another full bathroom in the basement. Enjoy the outdoors on the front patio or in the private backyard that continues onto the green space for seemingly endless extra play space that kids and pets will love. Exceptionally located within walking distance to schools, every amenity, Big Springs Athletic Park, East Lake Park and the always popular Genesis Place for endless indoor and outdoor recreation! Truly an unbeatable location and an unsurpassable lot! Don't miss out on this amazing opportunity to create something great! (id:6769)