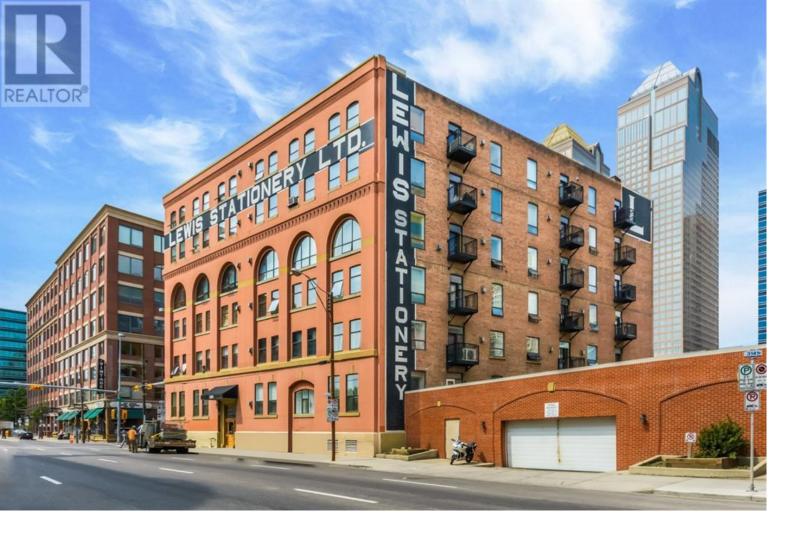

## 240 11 Avenue Calgary Alberta

\$419,900

Lewis Lofts on the concrete side perfectly combines original character with a timeless modern design. A Calgary landmark, the historic Lewis Lofts building is steeped in heritage, once a centenarian warehouse now transformed into eclectic flats with a unique design that embraces history yet provides every modern luxury! The bright and open floor plan combines the old-world charm of floor-to-ceiling columns and exposed brick with the modern twist of sleek finishes, maple hardwood floors and soaring 11' 8" ceilings. Culinary creations are inspired in the raised kitchen featuring sleek white cabinetry, stainless steel appliances, black granite counters and slate floors. A reclaimed wood breakfast bar adds to the aesthetic. The inviting living area centres around a west-facing window set into the classic blonde brick creating the perfect space for entertaining. The worldly character continues into the sleeping area with ample closet space. A trendy barn wood slider door glides open to reveal the luxurious bathroom with granite countertops and an oversized, fully-tiled shower with a separate soaker tub. Adding to your comfort and convenience are in-suite laundry, underground heated parking #30, assigned storage locker (#7) and additional bike storage. This phenomenon location is mere blocks to downtown, trendy 17th Ave and historic Inglewood for the perfect inner-city setting. Book an appointment to view this incredible home that is the true definition of a classic warehouse conversion, you'll be glad you did! (id:6769)