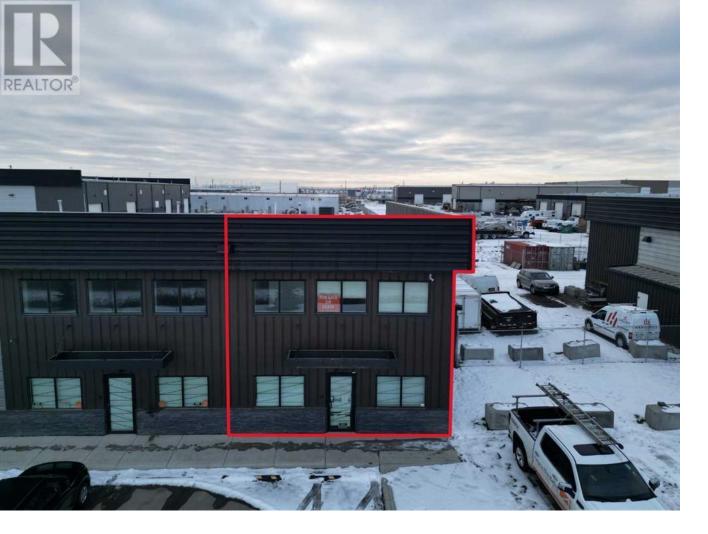

## 240023 Fontier Crescent Calgary Alberta

\$675,000

Rare Find, Excellent Opportunity Offered for Sale, 2,257 sq. ft. +/- Condo Warehouse Bay, development includes, main floor reception, office, kitchen and fully developed 2nd level containing 2 additional private offices. Balance of space is open warehouse with Bonus storage mezzanine, additional features include, 2 stage sump, 12' x14' drive in loading door and a secure rear storage compound. Registered Size Main Floor 162.53 m2 / 1,749.5 sq. ft. plus 507 .5 sq. ft. +/- mezzanine office. Frontier Industrial Park within Rocky View County also provides lower Property Taxes and no Business Taxes. Excellent Location, Just off Stoney Trail quick and easy access to all major SE corridors. (id:6769)