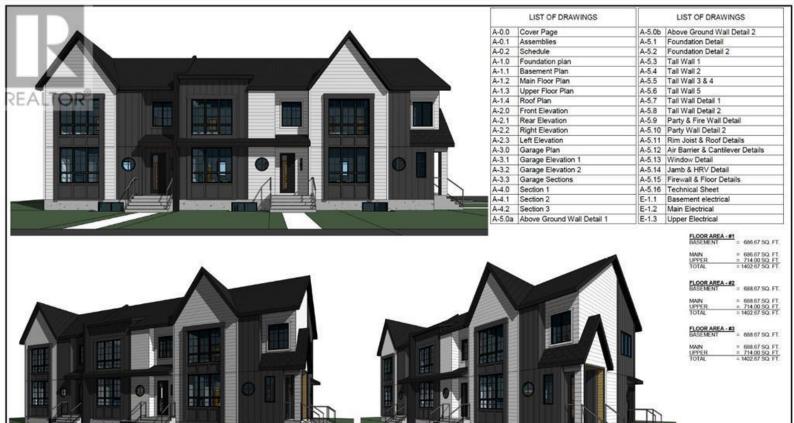

## 2403 54 Avenue Calgary Alberta

\$899,000

Conditionally Approved plans from the City of Calgary for TriPlex with 2 Bedroom Legal Suite has been uploaded to Supplements and in the subsequent pictures. This North Glenmore bungalow, featuring 3 bedrooms upstairs and 1 downstairs, presents an excellent opportunity for families, investors, or developers. Situated on a corner lot zoned RC-G, this well-maintained home boasts original hardwood floors on the main level, with three generously sized bedrooms and a beautifully renovated full bathroom. The expansive family room flows into a large kitchen equipped with luxury vinyl tile flooring, stainless steel appliances, and plenty of space for a large dining table. The lower level, which has a separate entrance, is set up for a kitchen and includes a spacious bedroom, office, oversized rec room, laundry room, full bathroom, and ample storage. The property also features a large south- and west-facing backyard with a new fence, an oversized heated double garage with workspace and shelving. Located in the highly sought-after North Glenmore Park, the property is within walking distance to the renowned off-leash River Park, Sandy Beach, the Glenmore Reservoir, Lakeview Golf Course, Earl Grey Golf Club, Glenmore Athletic Park, and nearby schools, parks, and playgrounds. It offers convenient access to major roadways and is just a 10-minute commute to downtown. CORNER LOT!! (id:6769)