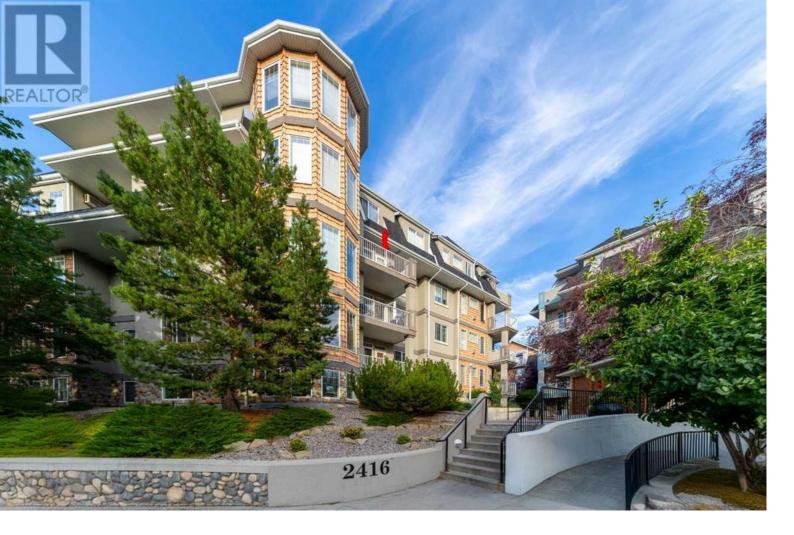

## 2416 Erlton Street Calgary Alberta

\$449.000

Welcome to this stunning 2-bedroom plus den condo in the highly sought-after Waterford of Erlton. This third-floor unit offers a spacious layout with 2 full bathrooms and a large living room filled with natural light from its big windows. The modern kitchen boasts recently upgraded stainless steel appliances and ample cabinet and countertop space. The large primary bedroom features a walk-in closet and a luxurious 4-piece ensuite bathroom with a corner soaker tub. The second bedroom is ideally situated on the opposite side of the condo, ensuring privacy. Additionally, there's a versatile den that could be used as an office, hobby room, or for accommodating guests. Enjoy relaxing on your private, covered, west-facing balcony that has a storage closet, ideal for storing seasonal items. This condo includes a titled parking stall conveniently located close to the elevator. Residents of the Waterford have access to fantastic amenities including a car wash, game room, meeting gazebo, well-maintained courtyard, and indoor bike storage. This condo was recently painted throughout. Located just steps away from the Elbow River, Lindsay Park, MNP Sports Center, dog parks, and the Saddledome, with easy access to the Stampede Grounds and Erlton C-Train station. A quick 6-minute drive will take you to downtown Calgary. Don't miss out on this exceptional opportunity! (id:6769)